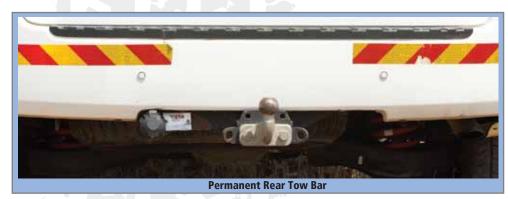

## **Rear Towing Device**

Asfir's towing device mounts to the vehicle's chassis, under the original bumper.