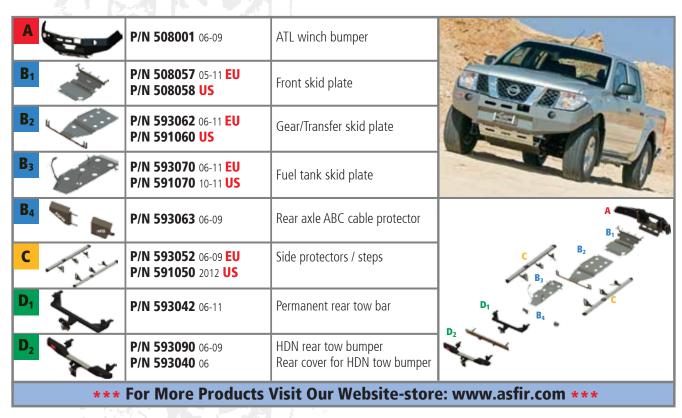

# Navara D40 EU Model / Frontier US Model

## **Pathfinder**

| A                     |                                                                  | P/N 508002 diesel 10-12<br>P/N 508001 diesel 06-09                                     | ATL winch bumper                             |                        |  |
|-----------------------|------------------------------------------------------------------|----------------------------------------------------------------------------------------|----------------------------------------------|------------------------|--|
| B <sub>1</sub>        |                                                                  | P/N 508059 diesel V6 11<br>P/N 508058 petrol/gas 10-11<br>P/N 508057 diesel 05-11      | Front skid plate                             | 10/1                   |  |
| B <sub>2</sub>        | A 33                                                             | P/N 508061 V6 diesel 11<br>P/N 591060 petrol 11<br>P/N 593062 diesel YD25 06-11        | Gear/ Transfer skid plate                    | Contract of the second |  |
| <b>B</b> <sub>3</sub> |                                                                  | P/N 508073 diesel V6 11-12<br>P/N 508072 SE V6 petrol 10-11<br>P/N 508071 diesel 06-11 | Fuel tank skid plate                         |                        |  |
| С                     |                                                                  | P/N 508050 diesel V6 05-11<br>P/N 508053 petrol 10-11<br>P/N 508052 diesel 05-10       | Side step protectors                         | C B <sub>1</sub>       |  |
| D                     | *                                                                | P/N 508043 05-11<br>P/N 508040 05                                                      | Permanent Rear Tow Bar<br>*Incl. Control Box | B <sub>3</sub>         |  |
| E                     | 1                                                                | <b>P/N 508080</b> diesel/petrol 06-11                                                  | Spare wheel carrier                          | E D                    |  |
|                       | *** For More Products Visit Our Website-store: www.asfir.com *** |                                                                                        |                                              |                        |  |