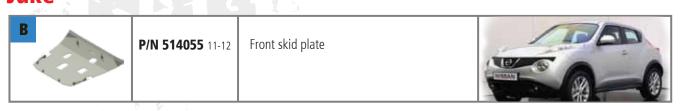

om *** |                                       |                                        |                                                                                                                                                            |                               |

# Qashqai

| В |                                                                  | P/N 596056 2009         | Front skid plate  |  |  |
|---|------------------------------------------------------------------|-------------------------|-------------------|--|--|
| D | >                                                                | <b>P/N 596044</b> 09-12 | Permanent tow bar |  |  |
|   | *** For More Products Visit Our Website-store: www.asfir.com *** |                         |                   |  |  |

# Juke



# Patrol Y61

| A <sub>1</sub>                                                   | <b>P/N 507002</b> diesel 06                  |                            |                                |  |
|------------------------------------------------------------------|----------------------------------------------|----------------------------|--------------------------------|--|
|                                                                  | P/N 507001 diesel 02-05                      | ATL winch bumper           |                                |  |
| A <sub>2</sub>                                                   | P/N 507021 diesel 06<br>P/N 507020 diesel 02 | Hidden winch mount         |                                |  |
| B <sub>1</sub>