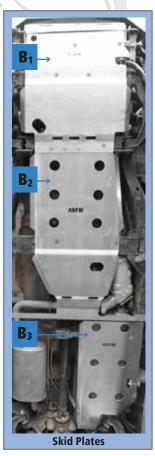

## **Skid Plates**

Quality skid plates for off road vehicles have one of the highest design, performance and finish standards in the world. Asfir offers various skid plates protecting the underbody parts of the vehicle such as front, gear, transfer and fuel tank. The skid plates are made of quality aluminum and are screwed to original holes in the vehicle. Service openings in the skid plates enable servicing the vehicle without dismantling the plates.