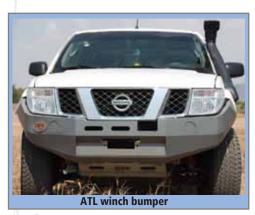

## **ATL Winch Bumper**

The innovative ATL winch bumper is designed and developed to replace the original bumper. The bumper covers the winch, but is not attached to it. It has many openings to ventilate the vehicle and enables easy access to the winch for maintenance.

ATL bumpers are characterized in low weight and in keeping close proximity to the vehicle's original contour lines.