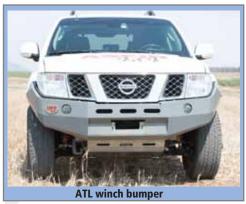

## **ATL Winch Bumper**

The innovative ATL winch bumper is designed and developed to replace the original bumper. The bumper covers the winch, but is not attached to it. It has many openings to ventilate the vehicle and enables easy access to the winch for maintenance.

ATL bumpers are characterized in low weight and in keeping close proximity to the vehicle's original contour lines.