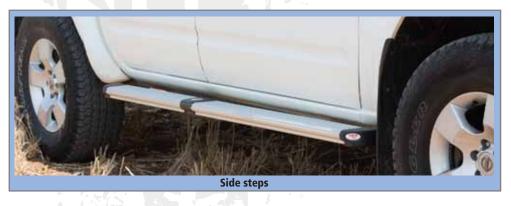

## **Side Protectors**

Protect the lower side of the vehicle and aid recovery with a jack. The side protectors are made of quality metal combined with aluminum side steps.