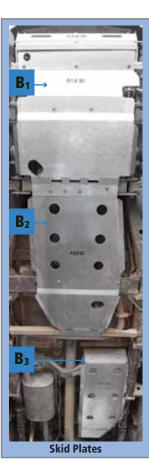

## **Skid Plates**

Quality skid plates for off road vehicles have one of the highest design, performance and finish standards in the world. Asfir offers various skid plates protecting the underbody parts of the vehicle such as front, gear, transfer and fuel tank. The skid plates are made of quality aluminum and are screwed to original holes in the vehicle. Service openings in the skid plates enable servicing the vehicle without dismantling the plates.