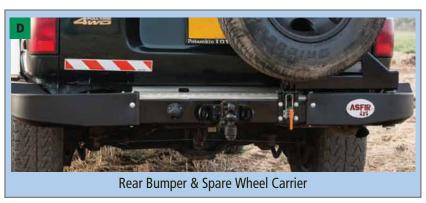

## Land Cruiser 80 LWB petrol 1991-1997

| A                     |                                                                                                                                                                                                                                                                                                                                                                                                                                                                                                                                                                                                                                                                                                                                                                                                                                                                                                                                                                                                                                                                                                                                                                                                                                                                                                                                                                                                                                                                                                                                                                                                                                                                                                                                                                                                                                                                                                                                                                                                                                                                                                                                | P/N 534201 man.                                           | ATL Winch Bumper * Also fits diesel                                                  |                       |
|-----------------------|--------------------------------------------------------------------------------------------------------------------------------------------------------------------------------------------------------------------------------------------------------------------------------------------------------------------------------------------------------------------------------------------------------------------------------------------------------------------------------------------------------------------------------------------------------------------------------------------------------------------------------------------------------------------------------------------------------------------------------------------------------------------------------------------------------------------------------------------------------------------------------------------------------------------------------------------------------------------------------------------------------------------------------------------------------------------------------------------------------------------------------------------------------------------------------------------------------------------------------------------------------------------------------------------------------------------------------------------------------------------------------------------------------------------------------------------------------------------------------------------------------------------------------------------------------------------------------------------------------------------------------------------------------------------------------------------------------------------------------------------------------------------------------------------------------------------------------------------------------------------------------------------------------------------------------------------------------------------------------------------------------------------------------------------------------------------------------------------------------------------------------|-----------------------------------------------------------|--------------------------------------------------------------------------------------|-----------------------|
| B <sub>1</sub>        | The same of the sa | <b>P/N 534255</b> man.                                    | Engine Skid plate * Also fits diesel                                                 |                       |
| B <sub>2</sub>        |                                                                                                                                                                                                                                                                                                                                                                                                                                                                                                                                                                                                                                                                                                                                                                                                                                                                                                                                                                                                                                                                                                                                                                                                                                                                                                                                                                                                                                                                                                                                                                                                                                                                                                                                                                                                                                                                                                                                                                                                                                                                                                                                | P/N 534260 auto'                                          | Gear Skid plate                                                                      |                       |
| <b>B</b> <sub>3</sub> |                                                                                                                                                                                                                                                                                                                                                                                                                                                                                                                                                                                                                                                                                                                                                                                                                                                                                                                                                                                                                                                                                                                                                                                                                                                                                                                                                                                                                                                                                                                                                                                                                                                                                                                                                                                                                                                                                                                                                                                                                                                                                                                                | P/N 534265 auto'                                          | Transfer Skid plate                                                                  | C B <sub>1</sub> A    |
| С                     |                                                                                                                                                                                                                                                                                                                                                                                                                                                                                                                                                                                                                                                                                                                                                                                                                                                                                                                                                                                                                                                                                                                                                                                                                                                                                                                                                                                                                                                                                                                                                                                                                                                                                                                                                                                                                                                                                                                                                                                                                                                                                                                                | <b>P/N 534250</b> auto'                                   | Side Step Protector                                                                  | B <sub>3</sub>        |
| D                     |                                                                                                                                                                                                                                                                                                                                                                                                                                                                                                                                                                                                                                                                                                                                                                                                                                                                                                                                                                                                                                                                                                                                                                                                                                                                                                                                                                                                                                                                                                                                                                                                                                                                                                                                                                                                                                                                                                                                                                                                                                                                                                                                | <ul><li>P/N 534240 man.</li><li>P/N 534280 man.</li></ul> | <ul><li>Rear Bumper</li><li>Spare Wheel Carrier</li><li>* Also fits diesel</li></ul> | D C                   |
|                       | ***                                                                                                                                                                                                                                                                                                                                                                                                                                                                                                                                                                                                                                                                                                                                                                                                                                                                                                                                                                                                                                                                                                                                                                                                                                                                                                                                                                                                                                                                                                                                                                                                                                                                                                                                                                                                                                                                                                                                                                                                                                                                                                                            | For More Prod                                             | ucts Visit Our Websi                                                                 | te: www.asfir.com *** |