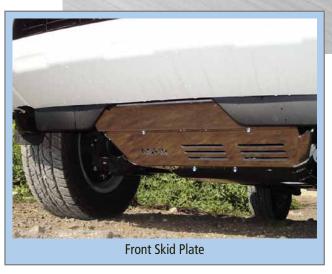

### Land Cruiser 100 Model 1998-2006 Diesel Auto'

| A                     | 6                                                                                                                                                                                                                                                                                                                                                                                                                                                                                                                                                                                                                                                                                                                                                                                                                                                                                                                                                                                                                                                                                                                                                                                                                                                                                                                                                                                                                                                                                                                                                                                                                                                                                                                                                                                                                                                                                                                                                                                                                                                                                                                              | P/N 558001 | ATL Winch Bumper 03-06               |                               |  |
|-----------------------|--------------------------------------------------------------------------------------------------------------------------------------------------------------------------------------------------------------------------------------------------------------------------------------------------------------------------------------------------------------------------------------------------------------------------------------------------------------------------------------------------------------------------------------------------------------------------------------------------------------------------------------------------------------------------------------------------------------------------------------------------------------------------------------------------------------------------------------------------------------------------------------------------------------------------------------------------------------------------------------------------------------------------------------------------------------------------------------------------------------------------------------------------------------------------------------------------------------------------------------------------------------------------------------------------------------------------------------------------------------------------------------------------------------------------------------------------------------------------------------------------------------------------------------------------------------------------------------------------------------------------------------------------------------------------------------------------------------------------------------------------------------------------------------------------------------------------------------------------------------------------------------------------------------------------------------------------------------------------------------------------------------------------------------------------------------------------------------------------------------------------------|------------|--------------------------------------|-------------------------------|--|
| A <sub>1</sub>        | The state of the s | P/N 558020 | Hidden Winch Mount 03-06             |                               |  |
| B <sub>1</sub>        |                                                                                                                                                                                                                                                                                                                                                                                                                                                                                                                                                                                                                                                                                                                                                                                                                                                                                                                                                                                                                                                                                                                                                                                                                                                                                                                                                                                                                                                                                                                                                                                                                                                                                                                                                                                                                                                                                                                                                                                                                                                                                                                                | P/N 558055 | Front Skid Plate 98-08               |                               |  |
| B <sub>2</sub>        |                                                                                                                                                                                                                                                                                                                                                                                                                                                                                                                                                                                                                                                                                                                                                                                                                                                                                                                                                                                                                                                                                                                                                                                                                                                                                                                                                                                                                                                                                                                                                                                                                                                                                                                                                                                                                                                                                                                                                                                                                                                                                                                                | P/N 558060 | Transmission (Gear) Skid Plate 98-08 | AMELIA                        |  |
| <b>B</b> <sub>3</sub> | 1                                                                                                                                                                                                                                                                                                                                                                                                                                                                                                                                                                                                                                                                                                                                                                                                                                                                                                                                                                                                                                                                                                                                                                                                                                                                                                                                                                                                                                                                                                                                                                                                                                                                                                                                                                                                                                                                                                                                                                                                                                                                                                                              | P/N 558065 | Transfer Skid Plate 98-08            |                               |  |
| С                     |                                                                                                                                                                                                                                                                                                                                                                                                                                                                                                                                                                                                                                                                                                                                                                                                                                                                                                                                                                                                                                                                                                                                                                                                                                                                                                                                                                                                                                                                                                                                                                                                                                                                                                                                                                                                                                                                                                                                                                                                                                                                                                                                | P/N 558054 | Side Step Protectors 98-08           | B <sub>2</sub> B <sub>1</sub> |  |
| D                     |                                                                                                                                                                                                                                                                                                                                                                                                                                                                                                                                                                                                                                                                                                                                                                                                                                                                                                                                                                                                                                                                                                                                                                                                                                                                                                                                                                                                                                                                                                                                                                                                                                                                                                                                                                                                                                                                                                                                                                                                                                                                                                                                | P/N 558042 | Rear Towing Device 98-06             | D B3                          |  |
|                       | *** For More Products Visit Our Website: www.asfir.com ***                                                                                                                                                                                                                                                                                                                                                                                                                                                                                                                                                                                                                                                                                                                                                                                                                                                                                                                                                                                                                                                                                                                                                                                                                                                                                                                                                                                                                                                                                                                                                                                                                                                                                                                                                                                                                                                                                                                                                                                                                                                                     |            |                                      |                               |  |