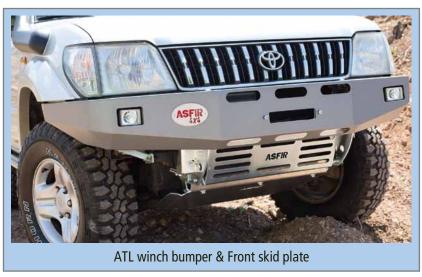

### Land Cruiser 100 Model 1998-2006 Diesel Auto'

| A                     | 6                                                                                                                                                                                                                                                                                                                                                                                                                                                                                                                                                                                                                                                                                                                                                                                                                                                                                                                                                                                                                                                                                                                                                                                                                                                                                                                                                                                                                                                                                                                                                                                                                                                                                                                                                                                                                                                                                                                                                                                                                                                                                                                              | P/N 558001 | ATL Winch Bumper 03-06               |                               |  |
|-----------------------|--------------------------------------------------------------------------------------------------------------------------------------------------------------------------------------------------------------------------------------------------------------------------------------------------------------------------------------------------------------------------------------------------------------------------------------------------------------------------------------------------------------------------------------------------------------------------------------------------------------------------------------------------------------------------------------------------------------------------------------------------------------------------------------------------------------------------------------------------------------------------------------------------------------------------------------------------------------------------------------------------------------------------------------------------------------------------------------------------------------------------------------------------------------------------------------------------------------------------------------------------------------------------------------------------------------------------------------------------------------------------------------------------------------------------------------------------------------------------------------------------------------------------------------------------------------------------------------------------------------------------------------------------------------------------------------------------------------------------------------------------------------------------------------------------------------------------------------------------------------------------------------------------------------------------------------------------------------------------------------------------------------------------------------------------------------------------------------------------------------------------------|------------|--------------------------------------|-------------------------------|--|
| A <sub>1</sub>        | The state of the s | P/N 558020 | Hidden Winch Mount 03-06             |                               |  |
| B <sub>1</sub>        |                                                                                                                                                                                                                                                                                                                                                                                                                                                                                                                                                                                                                                                                                                                                                                                                                                                                                                                                                                                                                                                                                                                                                                                                                                                                                                                                                                                                                                                                                                                                                                                                                                                                                                                                                                                                                                                                                                                                                                                                                                                                                                                                | P/N 558055 | Front Skid Plate 98-08               |                               |  |
| B <sub>2</sub>        |                                                                                                                                                                                                                                                                                                                                                                                                                                                                                                                                                                                                                                                                                                                                                                                                                                                                                                                                                                                                                                                                                                                                                                                                                                                                                                                                                                                                                                                                                                                                                                                                                                                                                                                                                                                                                                                                                                                                                                                                                                                                                                                                | P/N 558060 | Transmission (Gear) Skid Plate 98-08 | AMELIA                        |  |
| <b>B</b> <sub>3</sub> | 1                                                                                                                                                                                                                                                                                                                                                                                                                                                                                                                                                                                                                                                                                                                                                                                                                                                                                                                                                                                                                                                                                                                                                                                                                                                                                                                                                                                                                                                                                                                                                                                                                                                                                                                                                                                                                                                                                                                                                                                                                                                                                                                              | P/N 558065 | Transfer Skid Plate 98-08            |                               |  |
| С                     |                                                                                                                                                                                                                                                                                                                                                                                                                                                                                                                                                                                                                                                                                                                                                                                                                                                                                                                                                                                                                                                                                                                                                                                                                                                                                                                                                                                                                                                                                                                                                                                                                                                                                                                                                                                                                                                                                                                                                                                                                                                                                                                                | P/N 558054 | Side Step Protectors 98-08           | B <sub>2</sub> B <sub>1</sub> |  |
| D                     |                                                                                                                                                                                                                                                                                                                                                                                                                                                                                                                                                                                                                                                                                                                                                                                                                                                                                                                                                                                                                                                                                                                                                                                                                                                                                                                                                                                                                                                                                                                                                                                                                                                                                                                                                                                                                                                                                                                                                                                                                                                                                                                                | P/N 558042 | Rear Towing Device 98-06             | D B3                          |  |
|                       | *** For More Products Visit Our Website: www.asfir.com ***                                                                                                                                                                                                                                                                                                                                                                                                                                                                                                                                                                                                                                                                                                                                                                                                                                                                                                                                                                                                                                                                                                                                                                                                                                                                                                                                                                                                                                                                                                                                                                                                                                                                                                                                                                                                                                                                                                                                                                                                                                                                     |            |                                      |                               |  |