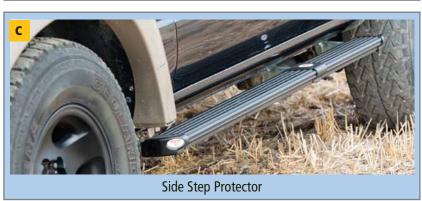

### Land Cruiser 100 Model 1998-2006 Diesel Auto'

| A                     | 6                                                                                                                                                                                                                                                                                                                                                                                                                                                                                                                                                                                                                                                                                                                                                                                                                                                                                                                                                                                                                                                                                                                                                                                                                                                                                                                                                                                                                                                                                                                                                                                                                                                                                                                                                                                                                                                                                                                                                                                                                                                                                                                              | P/N 558001 | ATL Winch Bumper 03-06               |                               |  |
|-----------------------|--------------------------------------------------------------------------------------------------------------------------------------------------------------------------------------------------------------------------------------------------------------------------------------------------------------------------------------------------------------------------------------------------------------------------------------------------------------------------------------------------------------------------------------------------------------------------------------------------------------------------------------------------------------------------------------------------------------------------------------------------------------------------------------------------------------------------------------------------------------------------------------------------------------------------------------------------------------------------------------------------------------------------------------------------------------------------------------------------------------------------------------------------------------------------------------------------------------------------------------------------------------------------------------------------------------------------------------------------------------------------------------------------------------------------------------------------------------------------------------------------------------------------------------------------------------------------------------------------------------------------------------------------------------------------------------------------------------------------------------------------------------------------------------------------------------------------------------------------------------------------------------------------------------------------------------------------------------------------------------------------------------------------------------------------------------------------------------------------------------------------------|------------|--------------------------------------|-------------------------------|--|
| A <sub>1</sub>        | The state of the s | P/N 558020 | Hidden Winch Mount 03-06             |                               |  |
| B <sub>1</sub>        |                                                                                                                                                                                                                                                                                                                                                                                                                                                                                                                                                                                                                                                                                                                                                                                                                                                                                                                                                                                                                                                                                                                                                                                                                                                                                                                                                                                                                                                                                                                                                                                                                                                                                                                                                                                                                                                                                                                                                                                                                                                                                                                                | P/N 558055 | Front Skid Plate 98-08               |                               |  |
| B <sub>2</sub>        |                                                                                                                                                                                                                                                                                                                                                                                                                                                                                                                                                                                                                                                                                                                                                                                                                                                                                                                                                                                                                                                                                                                                                                                                                                                                                                                                                                                                                                                                                                                                                                                                                                                                                                                                                                                                                                                                                                                                                                                                                                                                                                                                | P/N 558060 | Transmission (Gear) Skid Plate 98-08 | AMELIA                        |  |
| <b>B</b> <sub>3</sub> | 1                                                                                                                                                                                                                                                                                                                                                                                                                                                                                                                                                                                                                                                                                                                                                                                                                                                                                                                                                                                                                                                                                                                                                                                                                                                                                                                                                                                                                                                                                                                                                                                                                                                                                                                                                                                                                                                                                                                                                                                                                                                                                                                              | P/N 558065 | Transfer Skid Plate 98-08            |                               |  |
| С                     |                                                                                                                                                                                                                                                                                                                                                                                                                                                                                                                                                                                                                                                                                                                                                                                                                                                                                                                                                                                                                                                                                                                                                                                                                                                                                                                                                                                                                                                                                                                                                                                                                                                                                                                                                                                                                                                                                                                                                                                                                                                                                                                                | P/N 558054 | Side Step Protectors 98-08           | B <sub>2</sub> B <sub>1</sub> |  |
| D                     |                                                                                                                                                                                                                                                                                                                                                                                                                                                                                                                                                                                                                                                                                                                                                                                                                                                                                                                                                                                                                                                                                                                                                                                                                                                                                                                                                                                                                                                                                                                                                                                                                                                                                                                                                                                                                                                                                                                                                                                                                                                                                                                                | P/N 558042 | Rear Towing Device 98-06             | D B3                          |  |
|                       | *** For More Products Visit Our Website: www.asfir.com ***                                                                                                                                                                                                                                                                                                                                                                                                                                                                                                                                                                                                                                                                                                                                                                                                                                                                                                                                                                                                                                                                                                                                                                                                                                                                                                                                                                                                                                                                                                                                                                                                                                                                                                                                                                                                                                                                                                                                                                                                                                                                     |            |                                      |                               |  |

# Land Cruiser 150&155

| • |   | P/N 534120                                    | Hidden winch plate                                                      | Mary Mary                                                           |
|---|---|-----------------------------------------------|-------------------------------------------------------------------------|---------------------------------------------------------------------|
| В | 1 | <b>P/N 534157</b> Diesel                      | Front skid plate (Not for vehicle with hydraulic stabilizer rod)        | BILLIAN                                                             |
| В | 2 | P/N 534161 Petrol/Gas                         | Transmission (Gear) skid plate                                          |                                                                     |
| В | 3 | P/N 534071 LWB Diesel                         | Gear & Transfer skid plate                                              |                                                                     |
| В | 4 | <b>P/N 534170</b> LWB <b>P/N 534171</b> SWB   | Fuel tank skid plate                                                    | LEGEND KEY LWB = Long Wheel Base = 150 SWB = Short Wheel Base = 155 |
| ( |   | P/N 534152 LWB<br>P/N 534151 SWB              | Side step protectors<br>(Not for vehicle with hydraulic stabilizer rod) | C B1 A                                                              |
| D | * | P/N 534136 Detachable<br>P/N 534148 Permanent | Towing device                                                           | D B4                                                                |
|   | * | ** For More Prod                              | ucts Visit Our Website: v                                               | www.asfir.com ***                                                   |

## Land Cruiser 120&125

| <b>A</b> <sub>1</sub> |                                                            | P/N 560001 (VX)<br>P/N 560002 (GX)                                                                                             | ATL winch bumper (VX, GX)                                                         |                                                                     |  |  |
|-----------------------|------------------------------------------------------------|--------------------------------------------------------------------------------------------------------------------------------|-----------------------------------------------------------------------------------|---------------------------------------------------------------------|--|--|
| <b>A</b> <sub>2</sub> |                                                            | <b>P/N 560021</b><br>LWB/SWB 03-09                                                                                             | Hidden winch plate                                                                |                                                                     |  |  |
| B <sub>1</sub>        | Na.                                                        | <b>P/N 560055</b> 03-09                                                                                                        | Front skid plate                                                                  |                                                                     |  |  |
| B <sub>2</sub>        |                                                            | <b>P/N 560060</b> Diesel 03-09 <b>P/N 560061</b> Petrol/Gas 03                                                                 | Transmission (Gear) skid plate                                                    |                                                                     |  |  |
| <b>B</b> <sub>3</sub> |                                                            | P/N 560070 LWB 03-09<br>P/N 560071 SWB 03-09                                                                                   | Fuel tank skid plate                                                              | LEGEND KEY LWB = Long Wheel Base = 120 SWB = Short Wheel Base = 125 |  |  |
| С                     |                                                            | -P/N 560049 LWB<br>-P/N 560048 LWB<br>-P/N 560056 SWB<br>-P/N 560047 SWB                                                       | Side protectors incl. side steps 03-09  Diesel Petrol                             | A <sub>2</sub>                                                      |  |  |
| D                     | 5                                                          | <ul> <li>P/N 551043         LWB Petrol/Gas auto'     </li> <li>P/N 560040 LWB Diesel</li> <li>P/N 560043 SWB Diesel</li> </ul> | <ul><li>Detachable tow bar (shown in picture)</li><li>Permanent tow bar</li></ul> | B <sub>2</sub> B <sub>1</sub>                                       |  |  |
|                       | *** For More Products Visit Our Website: www.asfir.com *** |                                                                                                                                |                                                                                   |                                                                     |  |  |

## Prado 90 1996-2002

|                       | 72.0.0 0 0 1.000 2002                                      |                                             |                                              |                                              |  |
|-----------------------|------------------------------------------------------------|---------------------------------------------|----------------------------------------------|----------------------------------------------|--|
| A <sub>1</sub>        |                                                            | P/N 534001                                  | ATL winch bumper                             |                                              |  |
| A <sub>2</sub>        | May 1                                                      | P/N 534020                                  | Hidden winch mount                           |                                              |  |
| B <sub>1</sub>        |                                                            | P/N 534055                                  | Front skid plate                             |                                              |  |
| B <sub>2</sub>        |                                                            | <b>P/N 534062</b> 97-02                     | Gear (transmission) skid plate               |                                              |  |
| <b>B</b> <sub>3</sub> | - S                                                        | P/N 534060 LWB<br>P/N 534061 SWB            | Gear (transmission) / transfer<br>skid plate |                                              |  |
| <b>B</b> <sub>4</sub> |                                                            | <b>P/N 534165</b> 2010                      | Transfer skid plate                          | A <sub>2</sub> A <sub>1</sub>                |  |
| <b>B</b> <sub>5</sub> |                                                            | <b>P/N 534070</b> 97-02                     | Fuel tank skid plate                         | Bı                                           |  |
| C                     |                                                            | <b>P/N 534054</b> LWB <b>P/N 534051</b> SWB | Side step protectors                         | B <sub>5</sub> B <sub>4</sub> B <sub>2</sub> |  |
| D                     | 4                                                          | <b>P/N 534041</b> LWB <b>P/N 534042</b> SWB | Permanent rear tow bar                       | D B3                                         |  |
|                       | *** For More Products Visit Our Website: www.asfir.com *** |                                             |                                              |                                              |  |