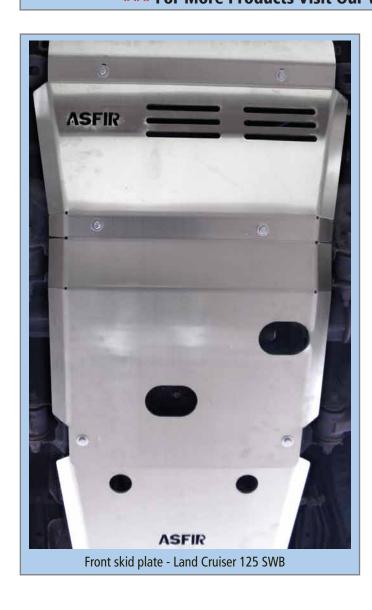

## Land Cruiser 120&125

| <b>A</b> <sub>1</sub> |                                                            | P/N 560001 (VX)<br>P/N 560002 (GX)                                                                                             | ATL winch bumper (VX, GX)                                                         |                                                                     |  |  |
|-----------------------|------------------------------------------------------------|--------------------------------------------------------------------------------------------------------------------------------|-----------------------------------------------------------------------------------|---------------------------------------------------------------------|--|--|
| <b>A</b> <sub>2</sub> |                                                            | <b>P/N 560021</b><br>LWB/SWB 03-09                                                                                             | Hidden winch plate                                                                |                                                                     |  |  |
| B <sub>1</sub>        | Na.                                                        | <b>P/N 560055</b> 03-09                                                                                                        | Front skid plate                                                                  |                                                                     |  |  |
| B <sub>2</sub>        |                                                            | <b>P/N 560060</b> Diesel 03-09 <b>P/N 560061</b> Petrol/Gas 03                                                                 | Transmission (Gear) skid plate                                                    |                                                                     |  |  |
| <b>B</b> <sub>3</sub> |                                                            | P/N 560070 LWB 03-09<br>P/N 560071 SWB 03-09                                                                                   | Fuel tank skid plate                                                              | LEGEND KEY LWB = Long Wheel Base = 120 SWB = Short Wheel Base = 125 |  |  |
| С                     |                                                            | -P/N 560049 LWB<br>-P/N 560048 LWB<br>-P/N 560056 SWB<br>-P/N 560047 SWB                                                       | Side protectors incl. side steps 03-09  Diesel Petrol                             | A <sub>2</sub>                                                      |  |  |
| D                     | 5                                                          | <ul> <li>P/N 551043         LWB Petrol/Gas auto'     </li> <li>P/N 560040 LWB Diesel</li> <li>P/N 560043 SWB Diesel</li> </ul> | <ul><li>Detachable tow bar (shown in picture)</li><li>Permanent tow bar</li></ul> | B <sub>2</sub> B <sub>1</sub>                                       |  |  |
|                       | *** For More Products Visit Our Website: www.asfir.com *** |                                                                                                                                |                                                                                   |                                                                     |  |  |