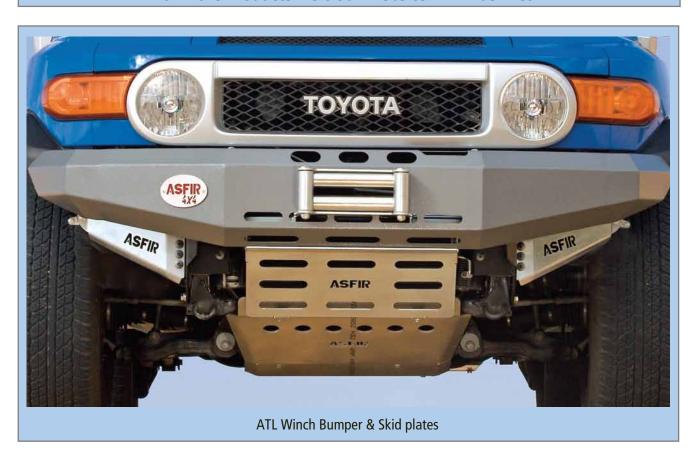

|  |  |  |



## **US Models**

## Sequoia SUV petrol auto' 2008-2010

| <b>B</b> <sub>1</sub> |                                                            | P/N 533155 | Front skid plate  * Also fits Tundra petrol 2011              | A B B |  |
|-----------------------|------------------------------------------------------------|------------|---------------------------------------------------------------|-------|--|
| B <sub>2</sub>        |                                                            | P/N 533160 | Gear (Transmission) skid plate * Also fits Tundra petrol 2011 |       |  |
| <b>B</b> <sub>3</sub> |                                                            | P/N 533170 | Fuel tank / transfer skid plate                               |       |  |
|                       | *** For More Pr