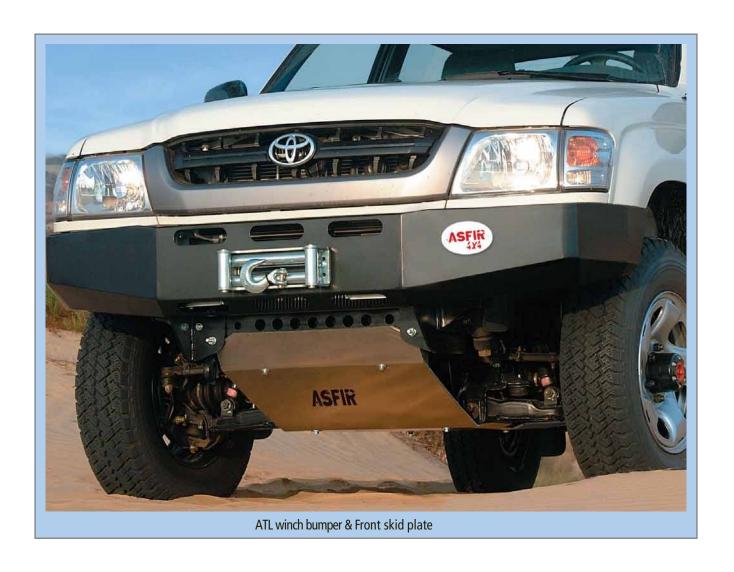

### Hilux Vigo Model 2006+ Diesel

|                       | ux vigo ii | 1                                                                                                                                    | ı                                                                                                    |                               |
|-----------------------|------------|--------------------------------------------------------------------------------------------------------------------------------------|------------------------------------------------------------------------------------------------------|-------------------------------|
| <b>A</b> <sub>1</sub> |            | P/N 533006 2012<br>P/N 533005 06-11<br>P/N 533004 06-11                                                                              | ATL Winch Bumper  For vehicles with original plastic fenders only                                    |                               |
| A <sub>2</sub>        | 1          | <b>P/N 533024</b> 11-12                                                                                                              | Hidden winch mount                                                                                   |                               |
| B <sub>1</sub>        |            | P/N 533058                                                                                                                           | Front skid plate                                                                                     |                               |
| B <sub>2</sub>        |            | <ul> <li>P/N 533066 auto 2012</li> <li>P/N 533063 man. 2012</li> <li>P/N 533064 auto 07-11</li> <li>P/N 533065 man. 06-11</li> </ul> | Transmission (Gear) / Transfer<br>skid plate<br>• For Exhaust DPF<br>• For Exhaust DPF, Double Cabin |                               |
| <b>B</b> <sub>3</sub> |            | P/N 533070                                                                                                                           | Fuel tank skid plate                                                                                 |                               |
| C                     |            | P/N 533057                                                                                                                           | Side protectors incl. side steps                                                                     | A <sub>2</sub>                |
| D <sub>1</sub>        |            | P/N 533042 4x4 2011<br>P/N 533045 4x4 06-10<br>P/N 533040 2x4 06-11                                                                  | Rear towing device<br>(for original bumper) 2011                                                     | B <sub>2</sub> B <sub>3</sub> |
| $D_2$                 | ×          | P/N 583029                                                                                                                           | HDA tow bumper (Shown in picture)                                                                    | D2                            |
|                       | 3          | * P/N 533090                                                                                                                         | HDN tow bumper                                                                                       | - C                           |
|                       |            | P/N 583025                                                                                                                           | HD tow bumper                                                                                        | •D1                           |