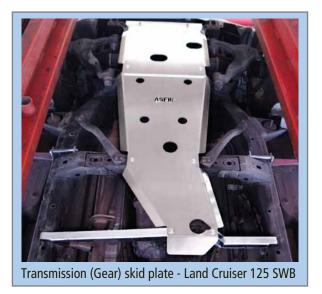

## Land Cruiser 120&125

| <b>A</b> <sub>1</sub> |                                                            | P/N 560001 (VX)<br>P/N 560002 (GX)                                                                                             | ATL winch bumper (VX, GX)                                                         |                                                                     |  |  |
|-----------------------|------------------------------------------------------------|--------------------------------------------------------------------------------------------------------------------------------|-----------------------------------------------------------------------------------|---------------------------------------------------------------------|--|--|
| <b>A</b> <sub>2</sub> |                                                            | <b>P/N 560021</b><br>LWB/SWB 03-09                                                                                             | Hidden winch plate                                                                |                                                                     |  |  |
| B <sub>1</sub>        | Na.                                                        | <b>P/N 560055</b> 03-09                                                                                                        | Front skid plate                                                                  |                                                                     |  |  |
| B <sub>2</sub>        |                                                            | <b>P/N 560060</b> Diesel 03-09 <b>P/N 560061</b> Petrol/Gas 03                                                                 | Transmission (Gear) skid plate                                                    |                                                                     |  |  |
| <b>B</b> <sub>3</sub> |                                                            | P/N 560070 LWB 03-09<br>P/N 560071 SWB 03-09                                                                                   | Fuel tank skid plate                                                              | LEGEND KEY LWB = Long Wheel Base = 120 SWB = Short Wheel Base = 125 |  |  |
| С                     |                                                            | -P/N 560049 LWB<br>-P/N 560048 LWB<br>-P/N 560056 SWB<br>-P/N 560047 SWB                                                       | Side protectors incl. side steps 03-09  Diesel Petrol                             | A <sub>2</sub>                                                      |  |  |
| D                     | 5                                                          | <ul> <li>P/N 551043         LWB Petrol/Gas auto'     </li> <li>P/N 560040 LWB Diesel</li> <li>P/N 560043 SWB Diesel</li> </ul> | <ul><li>Detachable tow bar (shown in picture)</li><li>Permanent tow bar</li></ul> | B <sub>2</sub> B <sub>1</sub>                                       |  |  |
|                       | *** For More Products Visit Our Website: www.asfir.com *** |                                                                                                                                |                                                                                   |                                                                     |  |  |