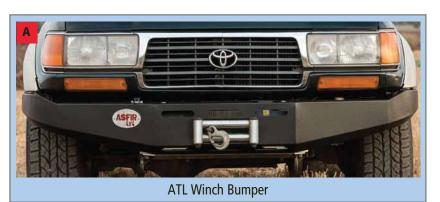

## Land Cruiser 120&125

| <b>A</b> <sub>1</sub> |                                                            | P/N 560001 (VX)<br>P/N 560002 (GX)                                                                                             | ATL winch bumper (VX, GX)                                                         |                                                                     |  |  |
|-----------------------|------------------------------------------------------------|--------------------------------------------------------------------------------------------------------------------------------|-----------------------------------------------------------------------------------|---------------------------------------------------------------------|--|--|
| <b>A</b> <sub>2</sub> |                                                            | <b>P/N 560021</b><br>LWB/SWB 03-09                                                                                             | Hidden winch plate                                                                |                                                                     |  |  |
| B <sub>1</sub>        | Na.                                                        | <b>P/N 560055</b> 03-09                                                                                                        | Front skid plate                                                                  |                                                                     |  |  |
| B <sub>2</sub>        |                                                            | <b>P/N 560060</b> Diesel 03-09 <b>P/N 560061</b> Petrol/Gas 03                                                                 | Transmission (Gear) skid plate                                                    |                                                                     |  |  |
| <b>B</b> <sub>3</sub> |                                                            | P/N 560070 LWB 03-09<br>P/N 560071 SWB 03-09                                                                                   | Fuel tank skid plate                                                              | LEGEND KEY LWB = Long Wheel Base = 120 SWB = Short Wheel Base = 125 |  |  |
| С                     |                                                            | -P/N 560049 LWB<br>-P/N 560048 LWB<br>-P/N 560056 SWB<br>-P/N 560047 SWB                                                       | Side protectors incl. side steps 03-09  Diesel Petrol                             | A <sub>2</sub>                                                      |  |  |
| D                     | 5                                                          | <ul> <li>P/N 551043         LWB Petrol/Gas auto'     </li> <li>P/N 560040 LWB Diesel</li> <li>P/N 560043 SWB Diesel</li> </ul> | <ul><li>Detachable tow bar (shown in picture)</li><li>Permanent tow bar</li></ul> | B <sub>2</sub> B <sub>1</sub>                                       |  |  |
|                       | *** For More Products Visit Our Website: www.asfir.com *** |                                                                                                                                |                                                                                   |                                                                     |  |  |