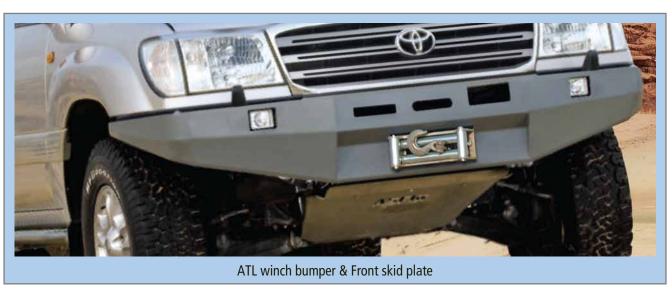

## Land Cruiser 120&125

| <b>A</b> <sub>1</sub> |                                                            | P/N 560001 (VX)<br>P/N 560002 (GX)                                                                                             | ATL winch bumper (VX, GX)                                                         |                                                                     |  |  |
|-----------------------|------------------------------------------------------------|--------------------------------------------------------------------------------------------------------------------------------|-----------------------------------------------------------------------------------|---------------------------------------------------------------------|--|--|
| <b>A</b> <sub>2</sub> |                                                            | <b>P/N 560021</b><br>LWB/SWB 03-09                                                                                             | Hidden winch plate                                                                |                                                                     |  |  |
| B <sub>1</sub>        | Na.                                                        | <b>P/N 560055</b> 03-09                                                                                                        | Front skid plate                                                                  |                                                                     |  |  |
| B <sub>2</sub>        |                                                            | <b>P/N 560060</b> Diesel 03-09 <b>P/N 560061</b> Petrol/Gas 03                                                                 | Transmission (Gear) skid plate                                                    |                                                                     |  |  |
| <b>B</b> <sub>3</sub> |                                                            | P/N 560070 LWB 03-09<br>P/N 560071 SWB 03-09                                                                                   | Fuel tank skid plate                                                              | LEGEND KEY LWB = Long Wheel Base = 120 SWB = Short Wheel Base = 125 |  |  |
| С                     |                                                            | -P/N 560049 LWB<br>-P/N 560048 LWB<br>-P/N 560056 SWB<br>-P/N 560047 SWB                                                       | Side protectors incl. side steps 03-09  Diesel Petrol                             | A <sub>2</sub>                                                      |  |  |
| D                     | 5                                                          | <ul> <li>P/N 551043         LWB Petrol/Gas auto'     </li> <li>P/N 560040 LWB Diesel</li> <li>P/N 560043 SWB Diesel</li> </ul> | <ul><li>Detachable tow bar (shown in picture)</li><li>Permanent tow bar</li></ul> | B <sub>2</sub> B <sub>1</sub>                                       |  |  |
|                       | *** For More Products Visit Our Website: www.asfir.com *** |                                                                                                                                |                                                                                   |                                                                     |  |  |