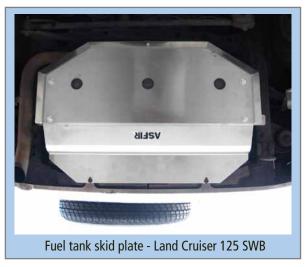

## Land Cruiser 120&125

| <b>A</b> <sub>1</sub> |                                                            | P/N 560001 (VX)<br>P/N 560002 (GX)                                                                                             | ATL winch bumper (VX, GX)                                                         |                                                                     |  |  |
|-----------------------|------------------------------------------------------------|--------------------------------------------------------------------------------------------------------------------------------|-----------------------------------------------------------------------------------|---------------------------------------------------------------------|--|--|
| <b>A</b> <sub>2</sub> |                                                            | <b>P/N 560021</b><br>LWB/SWB 03-09                                                                                             | Hidden winch plate                                                                |                                                                     |  |  |
| B <sub>1</sub>        | Na.                                                        | <b>P/N 560055</b> 03-09                                                                                                        | Front skid plate                                                                  |                                                                     |  |  |
| B <sub>2</sub>        |                                                            | <b>P/N 560060</b> Diesel 03-09 <b>P/N 560061</b> Petrol/Gas 03                                                                 | Transmission (Gear) skid plate                                                    |                                                                     |  |  |
| <b>B</b> <sub>3</sub> |                                                            | P/N 560070 LWB 03-09<br>P/N 560071 SWB 03-09                                                                                   | Fuel tank skid plate                                                              | LEGEND KEY LWB = Long Wheel Base = 120 SWB = Short Wheel Base = 125 |  |  |
| С                     |                                                            | -P/N 560049 LWB<br>-P/N 560048 LWB<br>-P/N 560056 SWB<br>-P/N 560047 SWB                                                       | Side protectors incl. side steps 03-09  Diesel Petrol                             | A <sub>2</sub>                                                      |  |  |
| D                     | 5                                                          | <ul> <li>P/N 551043         LWB Petrol/Gas auto'     </li> <li>P/N 560040 LWB Diesel</li> <li>P/N 560043 SWB Diesel</li> </ul> | <ul><li>Detachable tow bar (shown in picture)</li><li>Permanent tow bar</li></ul> | B <sub>2</sub> B <sub>1</sub>                                       |  |  |
|                       | *** For More Products Visit Our Website: www.asfir.com *** |                                                                                                                                |                                                                                   |                                                                     |  |  |