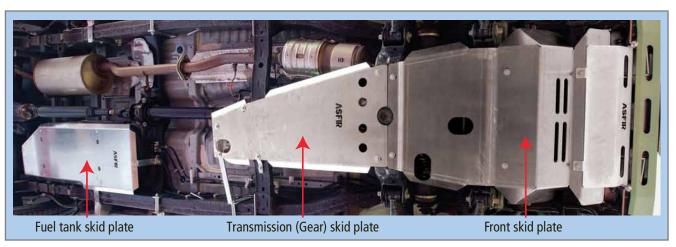

### Hilux Vigo Model 2006+ Diesel

|                       | ux vigo ii | 1                                                                                                                                    | ı                                                                                                    |                               |
|-----------------------|------------|--------------------------------------------------------------------------------------------------------------------------------------|------------------------------------------------------------------------------------------------------|-------------------------------|
| <b>A</b> <sub>1</sub> |            | P/N 533006 2012<br>P/N 533005 06-11<br>P/N 533004 06-11                                                                              | ATL Winch Bumper  For vehicles with original plastic fenders only                                    |                               |
| A <sub>2</sub>        | 1          | <b>P/N 533024</b> 11-12                                                                                                              | Hidden winch mount                                                                                   |                               |
| B <sub>1</sub>        |            | P/N 533058                                                                                                                           | Front skid plate                                                                                     |                               |
| B <sub>2</sub>        |            | <ul> <li>P/N 533066 auto 2012</li> <li>P/N 533063 man. 2012</li> <li>P/N 533064 auto 07-11</li> <li>P/N 533065 man. 06-11</li> </ul> | Transmission (Gear) / Transfer<br>skid plate<br>• For Exhaust DPF<br>• For Exhaust DPF, Double Cabin |                               |
| <b>B</b> <sub>3</sub> |            | P/N 533070                                                                                                                           | Fuel tank skid plate                                                                                 |                               |
| C                     |            | P/N 533057                                                                                                                           | Side protectors incl. side steps                                                                     | A <sub>2</sub>                |
| D <sub>1</sub>        |            | P/N 533042 4x4 2011<br>P/N 533045 4x4 06-10<br>P/N 533040 2x4 06-11                                                                  | Rear towing device<br>(for original bumper) 2011                                                     | B <sub>2</sub> B <sub>3</sub> |
| $D_2$                 | ×          | P/N 583029                                                                                                                           | HDA tow bumper (Shown in picture)                                                                    | D2                            |
|                       | 3          | * P/N 533090                                                                                                                         | HDN tow bumper                                                                                       | - C                           |
|                       |            | P/N 583025                                                                                                                           | HD tow bumper                                                                                        | •D1                           |