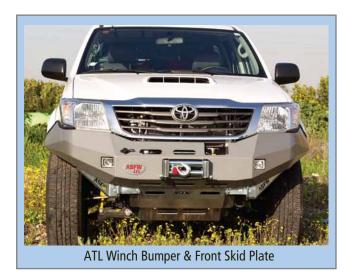

### Hilux Vigo Model 2006+ Diesel

|                       | ux vigo ii | 1                                                                                                                                    | ı                                                                                                    |                               |
|-----------------------|------------|--------------------------------------------------------------------------------------------------------------------------------------|------------------------------------------------------------------------------------------------------|-------------------------------|
| <b>A</b> <sub>1</sub> |            | P/N 533006 2012<br>P/N 533005 06-11<br>P/N 533004 06-11                                                                              | ATL Winch Bumper  For vehicles with original plastic fenders only                                    |                               |
| A <sub>2</sub>        | 1          | <b>P/N 533024</b> 11-12                                                                                                              | Hidden winch mount                                                                                   |                               |
| B <sub>1</sub>        |            | P/N 533058                                                                                                                           | Front skid plate                                                                                     |                               |
| B <sub>2</sub>        |            | <ul> <li>P/N 533066 auto 2012</li> <li>P/N 533063 man. 2012</li> <li>P/N 533064 auto 07-11</li> <li>P/N 533065 man. 06-11</li> </ul> | Transmission (Gear) / Transfer<br>skid plate<br>• For Exhaust DPF<br>• For Exhaust DPF, Double Cabin |                               |
| <b>B</b> <sub>3</sub> |            | P/N 533070                                                                                                                           | Fuel tank skid plate                                                                                 |                               |
| C                     |            | P/N 533057                                                                                                                           | Side protectors incl. side steps                                                                     | A <sub>2</sub>                |
| D <sub>1</sub>        |            | P/N 533042 4x4 2011<br>P/N 533045 4x4 06-10<br>P/N 533040 2x4 06-11                                                                  | Rear towing device<br>(for original bumper) 2011                                                     | B <sub>2</sub> B <sub>3</sub> |
| $D_2$                 | ×          | P/N 583029                                                                                                                           | HDA tow bumper (Shown in picture)                                                                    | D2                            |
|                       | 3          | * P/N 533090                                                                                                                         | HDN tow bumper                                                                                       | - C                           |
|                       |            | P/N 583025                                                                                                                           | HD tow bumper                                                                                        | •D1                           |