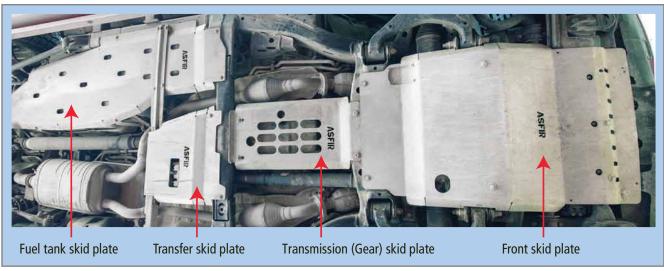

### Land Cruiser 100 Model 1998-2006 Diesel Auto'

| A                     | 6                                                                                                                                                                                                                                                                                                                                                                                                                                                                                                                                                                                                                                                                                                                                                                                                                                                                                                                                                                                                                                                                                                                                                                                                                                                                                                                                                                                                                                                                                                                                                                                                                                                                                                                                                                                                                                                                                                                                                                                                                                                                                                                              | P/N 558001 | ATL Winch Bumper 03-06               |                               |  |
|-----------------------|--------------------------------------------------------------------------------------------------------------------------------------------------------------------------------------------------------------------------------------------------------------------------------------------------------------------------------------------------------------------------------------------------------------------------------------------------------------------------------------------------------------------------------------------------------------------------------------------------------------------------------------------------------------------------------------------------------------------------------------------------------------------------------------------------------------------------------------------------------------------------------------------------------------------------------------------------------------------------------------------------------------------------------------------------------------------------------------------------------------------------------------------------------------------------------------------------------------------------------------------------------------------------------------------------------------------------------------------------------------------------------------------------------------------------------------------------------------------------------------------------------------------------------------------------------------------------------------------------------------------------------------------------------------------------------------------------------------------------------------------------------------------------------------------------------------------------------------------------------------------------------------------------------------------------------------------------------------------------------------------------------------------------------------------------------------------------------------------------------------------------------|------------|--------------------------------------|-------------------------------|--|
| A <sub>1</sub>        | The state of the s | P/N 558020 | Hidden Winch Mount 03-06             |                               |  |
| B <sub>1</sub>        |                                                                                                                                                                                                                                                                                                                                                                                                                                                                                                                                                                                                                                                                                                                                                                                                                                                                                                                                                                                                                                                                                                                                                                                                                                                                                                                                                                                                                                                                                                                                                                                                                                                                                                                                                                                                                                                                                                                                                                                                                                                                                                                                | P/N 558055 | Front Skid Plate 98-08               |                               |  |
| B <sub>2</sub>        |                                                                                                                                                                                                                                                                                                                                                                                                                                                                                                                                                                                                                                                                                                                                                                                                                                                                                                                                                                                                                                                                                                                                                                                                                                                                                                                                                                                                                                                                                                                                                                                                                                                                                                                                                                                                                                                                                                                                                                                                                                                                                                                                | P/N 558060 | Transmission (Gear) Skid Plate 98-08 | AMELIA                        |  |
| <b>B</b> <sub>3</sub> | 1                                                                                                                                                                                                                                                                                                                                                                                                                                                                                                                                                                                                                                                                                                                                                                                                                                                                                                                                                                                                                                                                                                                                                                                                                                                                                                                                                                                                                                                                                                                                                                                                                                                                                                                                                                                                                                                                                                                                                                                                                                                                                                                              | P/N 558065 | Transfer Skid Plate 98-08            |                               |  |
| С                     |                                                                                                                                                                                                                                                                                                                                                                                                                                                                                                                                                                                                                                                                                                                                                                                                                                                                                                                                                                                                                                                                                                                                                                                                                                                                                                                                                                                                                                                                                                                                                                                                                                                                                                                                                                                                                                                                                                                                                                                                                                                                                                                                | P/N 558054 | Side Step Protectors 98-08           | B <sub>2</sub> B <sub>1</sub> |  |
| D                     |                                                                                                                                                                                                                                                                                                                                                                                                                                                                                                                                                                                                                                                                                                                                                                                                                                                                                                                                                                                                                                                                                                                                                                                                                                                                                                                                                                                                                                                                                                                                                                                                                                                                                                                                                                                                                                                                                                                                                                                                                                                                                                                                | P/N 558042 | Rear Towing Device 98-06             | D B3                          |  |
|                       | *** For More Products Visit Our Website: www.asfir.com ***                                                                                                                                                                                                                                                                                                                                                                                                                                                                                                                                                                                                                                                                                                                                                                                                                                                                                                                                                                                                                                                                                                                                                                                                                                                                                                                                                                                                                                                                                                                                                                                                                                                                                                                                                                                                                                                                                                                                                                                                                                                                     |            |                                      |                               |  |