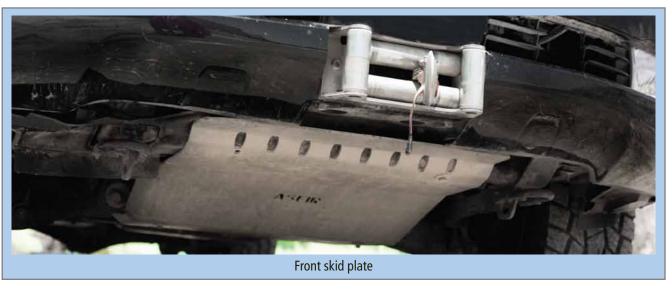

### Land Cruiser 100 Model 1998-2006 Diesel Auto'

| A                     | 6                                                                                                                                                                                                                                                                                                                                                                                                                                                                                                                                                                                                                                                                                                                                                                                                                                                                                                                                                                                                                                                                                                                                                                                                                                                                                                                                                                                                                                                                                                                                                                                                                                                                                                                                                                                                                                                                                                                                                                                                                                                                                                                              | P/N 558001 | ATL Winch Bumper 03-06               |                               |  |
|-----------------------|--------------------------------------------------------------------------------------------------------------------------------------------------------------------------------------------------------------------------------------------------------------------------------------------------------------------------------------------------------------------------------------------------------------------------------------------------------------------------------------------------------------------------------------------------------------------------------------------------------------------------------------------------------------------------------------------------------------------------------------------------------------------------------------------------------------------------------------------------------------------------------------------------------------------------------------------------------------------------------------------------------------------------------------------------------------------------------------------------------------------------------------------------------------------------------------------------------------------------------------------------------------------------------------------------------------------------------------------------------------------------------------------------------------------------------------------------------------------------------------------------------------------------------------------------------------------------------------------------------------------------------------------------------------------------------------------------------------------------------------------------------------------------------------------------------------------------------------------------------------------------------------------------------------------------------------------------------------------------------------------------------------------------------------------------------------------------------------------------------------------------------|------------|--------------------------------------|-------------------------------|--|
| A <sub>1</sub>        | The state of the s | P/N 558020 | Hidden Winch Mount 03-06             |                               |  |
| B <sub>1</sub>        |                                                                                                                                                                                                                                                                                                                                                                                                                                                                                                                                                                                                                                                                                                                                                                                                                                                                                                                                                                                                                                                                                                                                                                                                                                                                                                                                                                                                                                                                                                                                                                                                                                                                                                                                                                                                                                                                                                                                                                                                                                                                                                                                | P/N 558055 | Front Skid Plate 98-08               |                               |  |
| B <sub>2</sub>        |                                                                                                                                                                                                                                                                                                                                                                                                                                                                                                                                                                                                                                                                                                                                                                                                                                                                                                                                                                                                                                                                                                                                                                                                                                                                                                                                                                                                                                                                                                                                                                                                                                                                                                                                                                                                                                                                                                                                                                                                                                                                                                                                | P/N 558060 | Transmission (Gear) Skid Plate 98-08 | AMELIA                        |  |
| <b>B</b> <sub>3</sub> | 1                                                                                                                                                                                                                                                                                                                                                                                                                                                                                                                                                                                                                                                                                                                                                                                                                                                                                                                                                                                                                                                                                                                                                                                                                                                                                                                                                                                                                                                                                                                                                                                                                                                                                                                                                                                                                                                                                                                                                                                                                                                                                                                              | P/N 558065 | Transfer Skid Plate 98-08            |                               |  |
| С                     |                                                                                                                                                                                                                                                                                                                                                                                                                                                                                                                                                                                                                                                                                                                                                                                                                                                                                                                                                                                                                                                                                                                                                                                                                                                                                                                                                                                                                                                                                                                                                                                                                                                                                                                                                                                                                                                                                                                                                                                                                                                                                                                                | P/N 558054 | Side Step Protectors 98-08           | B <sub>2</sub> B <sub>1</sub> |  |
| D                     |                                                                                                                                                                                                                                                                                                                                                                                                                                                                                                                                                                                                                                                                                                                                                                                                                                                                                                                                                                                                                                                                                                                                                                                                                                                                                                                                                                                                                                                                                                                                                                                                                                                                                                                                                                                                                                                                                                                                                                                                                                                                                                                                | P/N 558042 | Rear Towing Device 98-06             | D B3                          |  |
|                       | *** For More Products Visit Our Website: www.asfir.com ***                                                                                                                                                                                                                                                                                                                                                                                                                                                                                                                                                                                                                                                                                                                                                                                                                                                                                                                                                                                                                                                                                                                                                                                                                                                                                                                                                                                                                                                                                                                                                                                                                                                                                                                                                                                                                                                                                                                                                                                                                                                                     |            |                                      |                               |  |