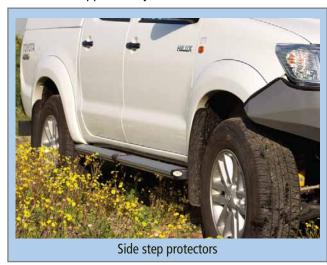

### Hilux Vigo Model 2006+ Diesel

|                       | ux vigo ii | 1                                                                                                                                    | ı                                                                                                    |                               |
|-----------------------|------------|--------------------------------------------------------------------------------------------------------------------------------------|------------------------------------------------------------------------------------------------------|-------------------------------|
| <b>A</b> <sub>1</sub> |            | P/N 533006 2012<br>P/N 533005 06-11<br>P/N 533004 06-11                                                                              | ATL Winch Bumper  For vehicles with original plastic fenders only                                    |                               |
| A <sub>2</sub>        | 1          | <b>P/N 533024</b> 11-12                                                                                                              | Hidden winch mount                                                                                   |                               |
| B <sub>1</sub>        |            | P/N 533058                                                                                                                           | Front skid plate                                                                                     |                               |
| B <sub>2</sub>        |            | <ul> <li>P/N 533066 auto 2012</li> <li>P/N 533063 man. 2012</li> <li>P/N 533064 auto 07-11</li> <li>P/N 533065 man. 06-11</li> </ul> | Transmission (Gear) / Transfer<br>skid plate<br>• For Exhaust DPF<br>• For Exhaust DPF, Double Cabin |                               |
| <b>B</b> <sub>3</sub> |            | P/N 533070                                                                                                                           | Fuel tank skid plate                                                                                 |                               |
| C                     |            | P/N 533057                                                                                                                           | Side protectors incl. side steps                                                                     | A <sub>2</sub>                |
| D <sub>1</sub>        |            | P/N 533042 4x4 2011<br>P/N 533045 4x4 06-10<br>P/N 533040 2x4 06-11                                                                  | Rear towing device<br>(for original bumper) 2011                                                     | B <sub>2</sub> B <sub>3</sub> |
| $D_2$                 | ×          | P/N 583029                                                                                                                           | HDA tow bumper (Shown in picture)                                                                    | D2                            |
|                       | 3          | * P/N 533090                                                                                                                         | HDN tow bumper                                                                                       | - C                           |
|                       |            | P/N 583025                                                                                                                           | HD tow bumper                                                                                        | •D1                           |