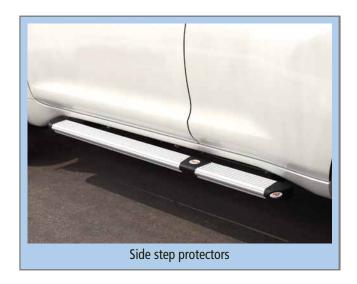

### Land Cruiser 100 Model 1998-2006 Diesel Auto'

| A                     | 6                                                                                                                                                                                                                                                                                                                                                                                                                                                                                                                                                                                                                                                                                                                                                                                                                                                                                                                                                                                                                                                                                                                                                                                                                                                                                                                                                                                                                                                                                                                                                                                                                                                                                                                                                                                                                                                                                                                                                                                                                                                                                                                              | P/N 558001 | ATL Winch Bumper 03-06               |                               |  |
|-----------------------|--------------------------------------------------------------------------------------------------------------------------------------------------------------------------------------------------------------------------------------------------------------------------------------------------------------------------------------------------------------------------------------------------------------------------------------------------------------------------------------------------------------------------------------------------------------------------------------------------------------------------------------------------------------------------------------------------------------------------------------------------------------------------------------------------------------------------------------------------------------------------------------------------------------------------------------------------------------------------------------------------------------------------------------------------------------------------------------------------------------------------------------------------------------------------------------------------------------------------------------------------------------------------------------------------------------------------------------------------------------------------------------------------------------------------------------------------------------------------------------------------------------------------------------------------------------------------------------------------------------------------------------------------------------------------------------------------------------------------------------------------------------------------------------------------------------------------------------------------------------------------------------------------------------------------------------------------------------------------------------------------------------------------------------------------------------------------------------------------------------------------------|------------|--------------------------------------|-------------------------------|--|
| A <sub>1</sub>        | The state of the s | P/N 558020 | Hidden Winch Mount 03-06             |                               |  |
| B <sub>1</sub>        |                                                                                                                                                                                                                                                                                                                                                                                                                                                                                                                                                                                                                                                                                                                                                                                                                                                                                                                                                                                                                                                                                                                                                                                                                                                                                                                                                                                                                                                                                                                                                                                                                                                                                                                                                                                                                                                                                                                                                                                                                                                                                                                                | P/N 558055 | Front Skid Plate 98-08               |                               |  |
| B <sub>2</sub>        |                                                                                                                                                                                                                                                                                                                                                                                                                                                                                                                                                                                                                                                                                                                                                                                                                                                                                                                                                                                                                                                                                                                                                                                                                                                                                                                                                                                                                                                                                                                                                                                                                                                                                                                                                                                                                                                                                                                                                                                                                                                                                                                                | P/N 558060 | Transmission (Gear) Skid Plate 98-08 | AMELIA                        |  |
| <b>B</b> <sub>3</sub> | 1                                                                                                                                                                                                                                                                                                                                                                                                                                                                                                                                                                                                                                                                                                                                                                                                                                                                                                                                                                                                                                                                                                                                                                                                                                                                                                                                                                                                                                                                                                                                                                                                                                                                                                                                                                                                                                                                                                                                                                                                                                                                                                                              | P/N 558065 | Transfer Skid Plate 98-08            |                               |  |
| С                     |                                                                                                                                                                                                                                                                                                                                                                                                                                                                                                                                                                                                                                                                                                                                                                                                                                                                                                                                                                                                                                                                                                                                                                                                                                                                                                                                                                                                                                                                                                                                                                                                                                                                                                                                                                                                                                                                                                                                                                                                                                                                                                                                | P/N 558054 | Side Step Protectors 98-08           | B <sub>2</sub> B <sub>1</sub> |  |
| D                     |                                                                                                                                                                                                                                                                                                                                                                                                                                                                                                                                                                                                                                                                                                                                                                                                                                                                                                                                                                                                                                                                                                                                                                                                                                                                                                                                                                                                                                                                                                                                                                                                                                                                                                                                                                                                                                                                                                                                                                                                                                                                                                                                | P/N 558042 | Rear Towing Device 98-06             | D B3                          |  |
|                       | *** For More Products Visit Our Website: www.asfir.com ***                                                                                                                                                                                                                                                                                                                                                                                                                                                                                                                                                                                                                                                                                                                                                                                                                                                                                                                                                                                                                                                                                                                                                                                                                                                                                                                                                                                                                                                                                                                                                                                                                                                                                                                                                                                                                                                                                                                                                                                                                                                                     |            |                                      |                               |  |