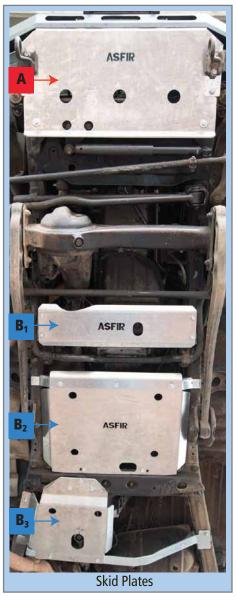

### Land Cruiser 100 Model 1998-2006 Diesel Auto'

| A                     | 6                                                                                                                                                                                                                                                                                                                                                                                                                                                                                                                                                                                                                                                                                                                                                                                                                                                                                                                                                                                                                                                                                                                                                                                                                                                                                                                                                                                                                                                                                                                                                                                                                                                                                                                                                                                                                                                                                                                                                                                                                                                                                                                              | P/N 558001 | ATL Winch Bumper 03-06               |                               |  |
|-----------------------|--------------------------------------------------------------------------------------------------------------------------------------------------------------------------------------------------------------------------------------------------------------------------------------------------------------------------------------------------------------------------------------------------------------------------------------------------------------------------------------------------------------------------------------------------------------------------------------------------------------------------------------------------------------------------------------------------------------------------------------------------------------------------------------------------------------------------------------------------------------------------------------------------------------------------------------------------------------------------------------------------------------------------------------------------------------------------------------------------------------------------------------------------------------------------------------------------------------------------------------------------------------------------------------------------------------------------------------------------------------------------------------------------------------------------------------------------------------------------------------------------------------------------------------------------------------------------------------------------------------------------------------------------------------------------------------------------------------------------------------------------------------------------------------------------------------------------------------------------------------------------------------------------------------------------------------------------------------------------------------------------------------------------------------------------------------------------------------------------------------------------------|------------|--------------------------------------|-------------------------------|--|
| A <sub>1</sub>        | The state of the s | P/N 558020 | Hidden Winch Mount 03-06             |                               |  |
| B <sub>1</sub>        |                                                                                                                                                                                                                                                                                                                                                                                                                                                                                                                                                                                                                                                                                                                                                                                                                                                                                                                                                                                                                                                                                                                                                                                                                                                                                                                                                                                                                                                                                                                                                                                                                                                                                                                                                                                                                                                                                                                                                                                                                                                                                                                                | P/N 558055 | Front Skid Plate 98-08               |                               |  |
| B <sub>2</sub>        |                                                                                                                                                                                                                                                                                                                                                                                                                                                                                                                                                                                                                                                                                                                                                                                                                                                                                                                                                                                                                                                                                                                                                                                                                                                                                                                                                                                                                                                                                                                                                                                                                                                                                                                                                                                                                                                                                                                                                                                                                                                                                                                                | P/N 558060 | Transmission (Gear) Skid Plate 98-08 | AMELIA                        |  |
| <b>B</b> <sub>3</sub> | 1                                                                                                                                                                                                                                                                                                                                                                                                                                                                                                                                                                                                                                                                                                                                                                                                                                                                                                                                                                                                                                                                                                                                                                                                                                                                                                                                                                                                                                                                                                                                                                                                                                                                                                                                                                                                                                                                                                                                                                                                                                                                                                                              | P/N 558065 | Transfer Skid Plate 98-08            |                               |  |
| С                     |                                                                                                                                                                                                                                                                                                                                                                                                                                                                                                                                                                                                                                                                                                                                                                                                                                                                                                                                                                                                                                                                                                                                                                                                                                                                                                                                                                                                                                                                                                                                                                                                                                                                                                                                                                                                                                                                                                                                                                                                                                                                                                                                | P/N 558054 | Side Step Protectors 98-08           | B <sub>2</sub> B <sub>1</sub> |  |
| D                     |                                                                                                                                                                                                                                                                                                                                                                                                                                                                                                                                                                                                                                                                                                                                                                                                                                                                                                                                                                                                                                                                                                                                                                                                                                                                                                                                                                                                                                                                                                                                                                                                                                                                                                                                                                                                                                                                                                                                                                                                                                                                                                                                | P/N 558042 | Rear Towing Device 98-06             | D B3                          |  |
|                       | *** For More Products Visit Our Website: www.asfir.com ***                                                                                                                                                                                                                                                                                                                                                                                                                                                                                                                                                                                                                                                                                                                                                                                                                                                                                                                                                                                                                                                                                                                                                                                                                                                                                                                                                                                                                                                                                                                                                                                                                                                                                                                                                                                                                                                                                                                                                                                                                                                                     |            |                                      |                               |  |