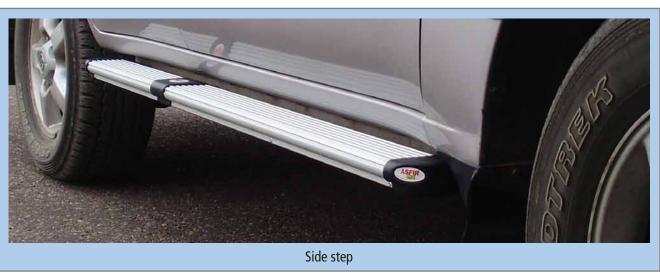

# Land Cruiser 150&155

| • |   | P/N 534120                                    | Hidden winch plate                                                      | Mary Mary                                                           |
|---|---|-----------------------------------------------|-------------------------------------------------------------------------|---------------------------------------------------------------------|
| В | 1 | <b>P/N 534157</b> Diesel                      | Front skid plate (Not for vehicle with hydraulic stabilizer rod)        | BILLIAN                                                             |
| В | 2 | P/N 534161 Petrol/Gas                         | Transmission (Gear) skid plate                                          |                                                                     |
| В | 3 | P/N 534071 LWB Diesel                         | Gear & Transfer skid plate                                              |                                                                     |
| В | 4 | <b>P/N 534170</b> LWB <b>P/N 534171</b> SWB   | Fuel tank skid plate                                                    | LEGEND KEY LWB = Long Wheel Base = 150 SWB = Short Wheel Base = 155 |
| ( |   | P/N 534152 LWB<br>P/N 534151 SWB              | Side step protectors<br>(Not for vehicle with hydraulic stabilizer rod) | C B1 A                                                              |
| D | * | P/N 534136 Detachable<br>P/N 534148 Permanent | Towing device                                                           | D B4                                                                |
|   | * | ** For More Prod                              | ucts Visit Our Website: v                                               | www.asfir.com ***                                                   |