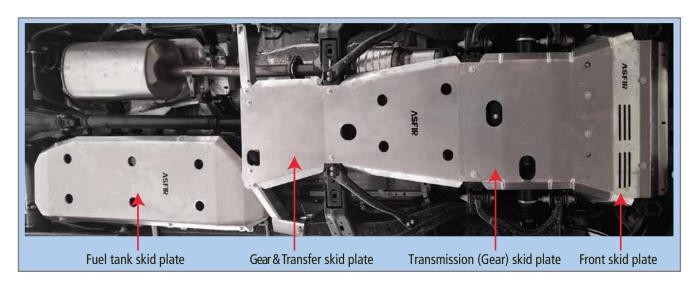

# Land Cruiser 150&155

| • |   | P/N 534120                                    | Hidden winch plate                                                      | Mary Mary                                                           |
|---|---|-----------------------------------------------|-------------------------------------------------------------------------|---------------------------------------------------------------------|
| В | 1 | <b>P/N 534157</b> Diesel                      | Front skid plate (Not for vehicle with hydraulic stabilizer rod)        | BILLIAN                                                             |
| В | 2 | P/N 534161 Petrol/Gas                         | Transmission (Gear) skid plate                                          |                                                                     |
| В | 3 | P/N 534071 LWB Diesel                         | Gear & Transfer skid plate                                              |                                                                     |
| В | 4 | <b>P/N 534170</b> LWB <b>P/N 534171</b> SWB   | Fuel tank skid plate                                                    | LEGEND KEY LWB = Long Wheel Base = 150 SWB = Short Wheel Base = 155 |
| ( |   | P/N 534152 LWB<br>P/N 534151 SWB              | Side step protectors<br>(Not for vehicle with hydraulic stabilizer rod) | C B1 A                                                              |
| D | * | P/N 534136 Detachable<br>P/N 534148 Permanent | Towing device                                                           | D B4                                                                |
|   | * | ** For More Prod                              | ucts Visit Our Website: v                                               | www.asfir.com ***                                                   |