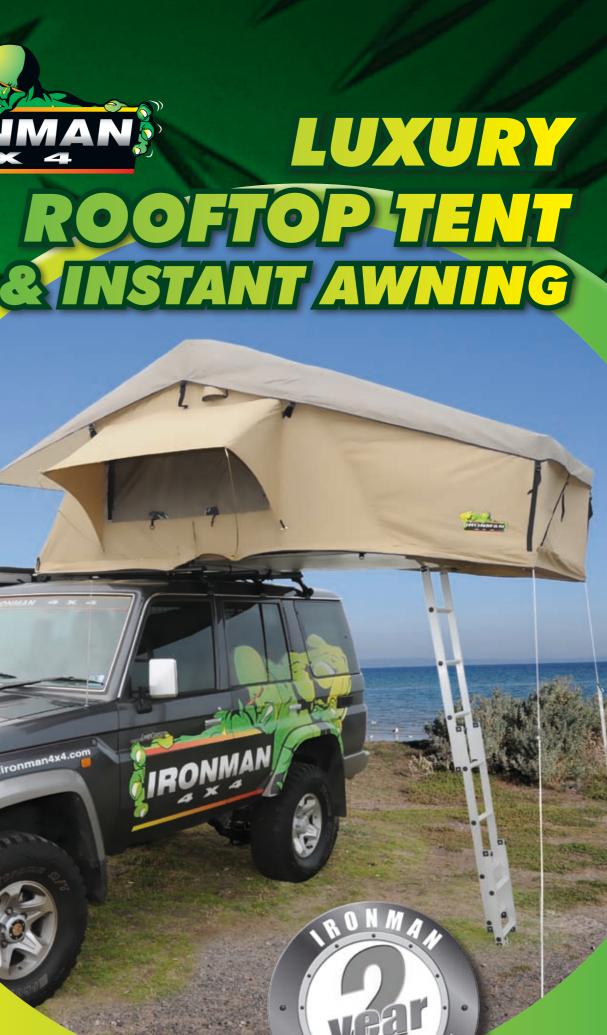

## **LUXURY ROOFTOF NE TENT & ANNEX**

Β.

С.

## 

- **Raised "Climate Cover" Flysheet to control temperature** and reduce condensation.
- В Pop Up Window awning
- $\bigcirc$ **Flyscreen Windows**
- **(D)** Premium quality waterproof, breathable ripstop material
- (E) **Lightweight Aluminium and Insulated Floor**
- **(F)** Luxury 65mm High Density Foam Mattress
- G **Retractable Aluminium Ladder with Entrance Under Cover**
- **(H) YKK Zips**
- $(\mathbf{I})$ Annex included.
- Rugged 1000D Waterproof PVC 'On **Car'** Cover
- Size 1.4m wide x 2.4m long x 1.3m high
- Easy Set up in less than a minute.
- Complete with all tools and instructions.
- **High Lift Extension Kit Available**