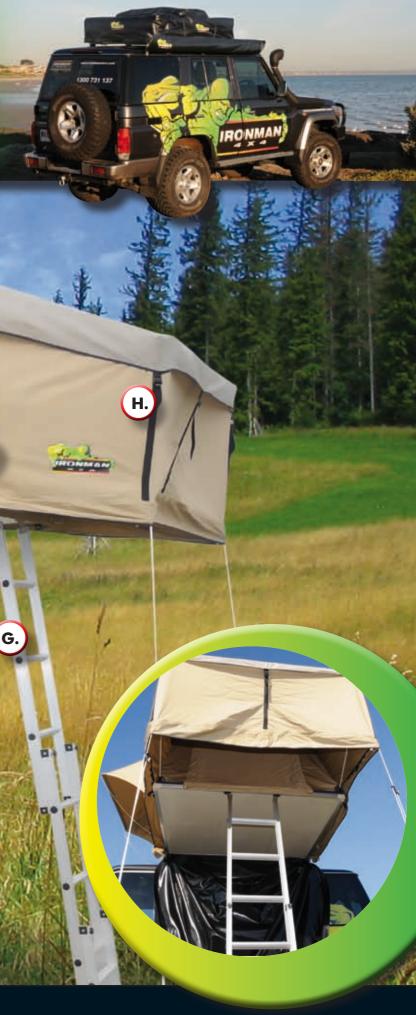

## Instant Avning FEATURES & BENEFITS

- **A** Waterproof, breathable ripstop material
- В 100% UV protection and mould resistant
- C **Guy Ropes and pegs included**

Α.

D) **Retractable Quick to erect system including strong** self standing extendable aluminium legs

Β.

- Mounts directly to most roof bars and racks
- **Optional Mosquito Netting available.**
- Size: 2.0m long x 2.5m wide
- **Rugged 1000D Waterproof PVC On Car Cover**

**VICTORIA SHOWROOM** Cnr Centre & Westall Roads, Clayton, Victoria 3168