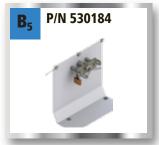

### **Rear Towing Device**

A quality towing device mounted to the vehicle's chassis under the original bumper.

**QUALITY 4x4 ACCESSORIES** 

Tel Adashim 19315, **Israel Telephone:** +972-4-6511400

1-599-599-499 Fax: +972-4-6527742