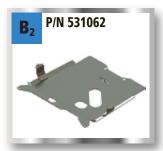

## Isuzu D-max Diesel auto/man TD2.5 2012-2013

ATL winch bumper

Hidden winch mount

Front skid plate

Gear skid plate

Transfer skid plate

Fuel tank skid plate

Spare Wheel Carrier

#### **Skid Plates**

Quality skid plates for off road vehicles have one of the highest design, performance and finish standards in the world. Asfir offers various skid plates protecting the underbody parts of the vehicle such as front, gear, transfer and fuel tank. The skid plates are made of quality aluminum and are screwed to original holes in the vehicle. Service openings in the skid plates enable servicing the vehicle without dismantling the plates.