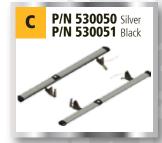

Side protectors / steps

Detachable towing devicePermanent towing device

HDMAX tow bar bumper

Utility rack

Fuel tank skid plate

Side protectors / steps

HDN tow bar bumper

#### **Side Protectors**

Protect the lower side of the vehicle and aid recovery with a jack.

Designed by Asfir's Research & Development team and manufactured using the most up-to-date technology.

The side protectors are made of quality metal and can be combined with aluminum side steps.