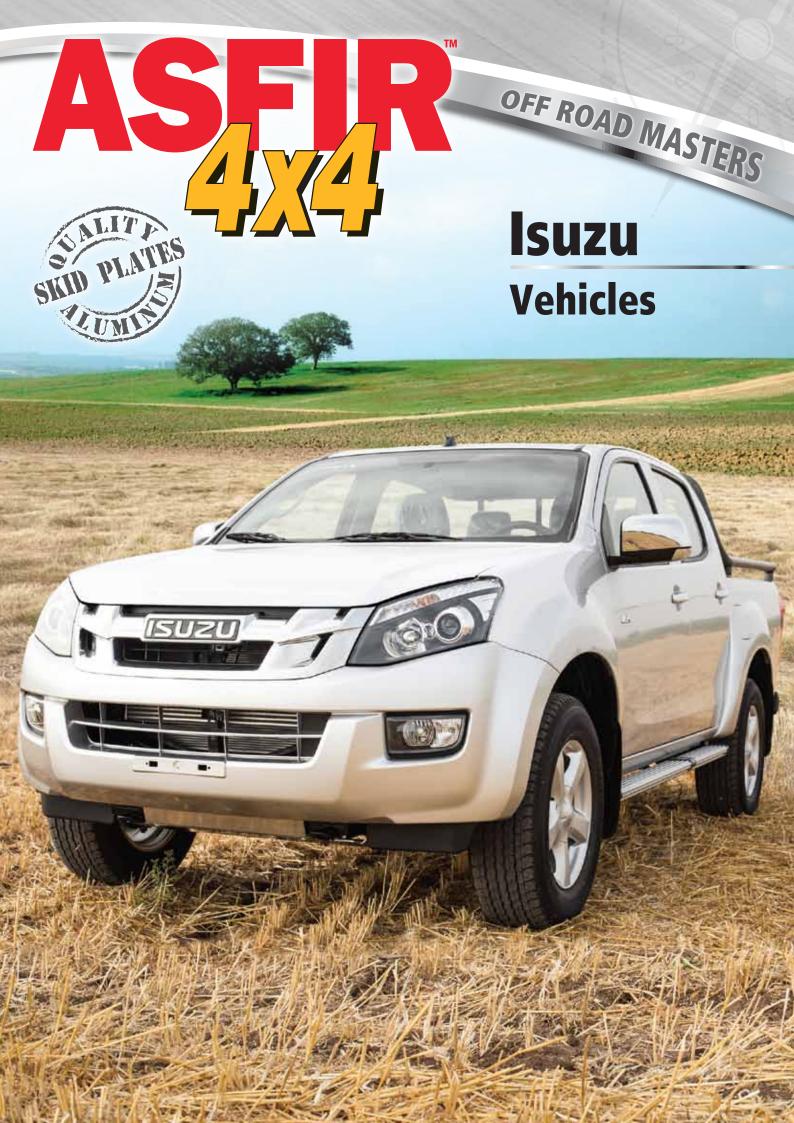

## Isuzu D-max Diesel auto/man TD2.5 2012-2013

ATL winch bumper

Hidden winch mount

Front skid plate

Gear skid plate

Transfer skid plate

Fuel tank skid plate

Spare Wheel Carrier

### Isuzu D-max 2004-2011

ATL winch bumper

Hidden winch mount

Front skid plate

Gear skid plate

Transfer skid plate

Fuel filter skid plate

Fuel radiator skid plate

# Isuzu Trooper Model 1998-2003 Diesel

ATL winch bumper

Front skid plate
\*Also fits Petrol

Gear skid plate

Gear/transfer skid plate

Fuel tank skid plate
\*Also fits Petrol

Permanent rear tow bar

### **ATL Winch Bumper**

The innovative ATL winch bumper is designed and developed to replace the original bumper.

The bumper covers the winch but is not attached to it. It has many openings to ventilate the vehicle and enables easy access to the winch for maintenance.

ATL bumpers are characterized in low weight and in keeping close proximity to the vehicle's original contour lines.