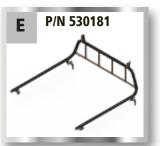

Side protectors / steps

Detachable towing devicePermanent towing device

HDMAX tow bar bumper

Utility rack