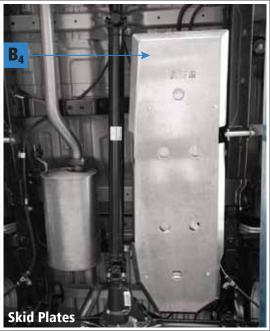

#### **Skid Plates**

Quality skid plates for off road vehicles have one of the highest design, performance and finish standards in the world. Asfir offers various skid plates protecting the underbody parts of the vehicle such as front, gear, transfer and fuel tank. The skid plates are made of quality aluminum and are screwed to original holes in the vehicle. Service openings in the skid plates enable servicing the vehicle without dismantling the plates.