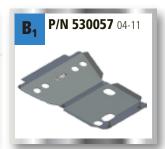

#### **Skid Plates**

Quality skid plates for off road vehicles have one of the highest design, performance and finish standards in the world. Asfir offers various skid plates protecting the underbody parts of the vehicle such as front, gear, transfer and fuel tank. The skid plates are made of quality aluminum and are screwed to original holes in the vehicle. Service openings in the skid plates enable servicing the vehicle without dismantling the plates.