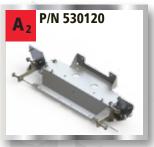

#### **Skid Plates**

Quality skid plates for off road vehicles have one of the highest design, performance and finish standards in the world. Asfir offers various skid plates protecting the underbody parts of the vehicle such as front, gear, transfer and fuel tank. The skid plates are made of quality aluminum and are screwed to original holes in the vehicle. Service openings in the skid plates enable servicing the vehicle without dismantling the plates.