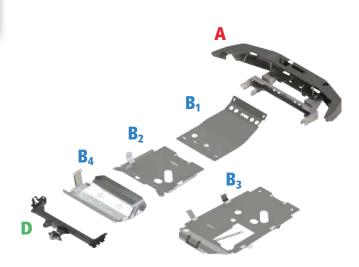

# Isuzu D-max 2012

#### **Skid Plates**

Quality skid plates for off road vehicles have one of the highest design, performance and finish standards in the world. Asfir offers various skid plates protecting the underbody parts of the vehicle such as front, gear, transfer and fuel tank. The skid plates are made of quality aluminum and are screwed to original holes in the vehicle. Service openings in the skid plates enable servicing the vehicle without dismantling the plates.