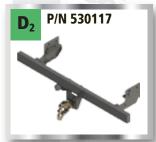

Side protectors / steps

Detachable towing devicePermanent towing device

HDMAX tow bar bumper

Utility rack

### **Rear Towing Device**

A quality towing device mounted to the vehicle's chassis under the original bumper.

**QUALITY 4x4 ACCESSORIES** 

Tel Adashim 19315, **Israel Telephone:** +972-4-6511400

1-599-599-499 Fax: +972-4-6527742