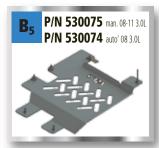

## Isuzu D-max Diesel auto/man TD2.5 2012-2013

ATL winch bumper

Hidden winch mount

Front skid plate

Gear skid plate

Transfer skid plate

Fuel tank skid plate

Spare Wheel Carrier

#### **Skid Plates**

Quality skid plates for off road vehicles have one of the highest design, performance and finish standards in the world. Asfir offers various skid plates protecting the underbody parts of the vehicle such as front, gear, transfer and fuel tank. The skid plates are made of quality aluminum and are screwed to original holes in the vehicle. Service openings in the skid plates enable servicing the vehicle without dismantling the plates.