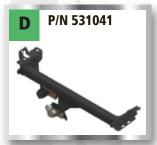

Side protectors / steps

Detachable towing devicePermanent towing device

HDMAX tow bar bumper

Utility rack

### **Rear Towing Device**

A quality towing device mounted to the vehicle's chassis under the original bumper.

**QUALITY 4x4 ACCESSORIES** 

Tel Adashim 19315, **Israel Telephone:** +972-4-6511400

1-599-599-499 Fax: +972-4-6527742