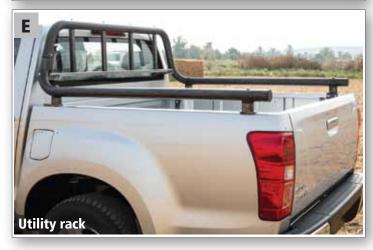

Side protectors / steps

Detachable towing devicePermanent towing device

HDMAX tow bar bumper

Utility rack