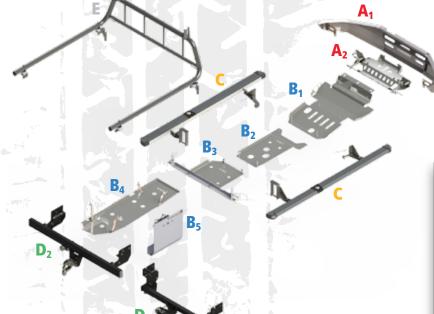

## Isuzu D-max Diesel auto/man TD2.5 2012-2013

ATL winch bumper

Hidden winch mount

Front skid plate

Gear skid plate

Transfer skid plate

Fuel tank skid plate

Spare Wheel Carrier