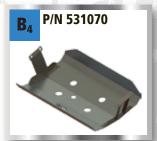

## Isuzu D-max Diesel auto/man TD2.5 2012-2013

ATL winch bumper

Hidden winch mount

Front skid plate

Gear skid plate

Transfer skid plate

Fuel tank skid plate

Spare Wheel Carrier

#### **Skid Plates**

Quality skid plates for off road vehicles have one of the highest design, performance and finish standards in the world. Asfir offers various skid plates protecting the underbody parts of the vehicle such as front, gear, transfer and fuel tank. The skid plates are made of quality aluminum and are screwed to original holes in the vehicle. Service openings in the skid plates enable servicing the vehicle without dismantling the plates.