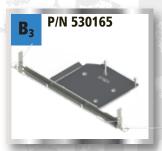

#### **Skid Plates**

Quality skid plates for off road vehicles have one of the highest design, performance and finish standards in the world. Asfir offers various skid plates protecting the underbody parts of the vehicle such as front, gear, transfer and fuel tank. The skid plates are made of quality aluminum and are screwed to original holes in the vehicle. Service openings in the skid plates enable servicing the vehicle without dismantling the plates.