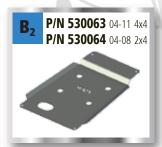

#### **Skid Plates**

Quality skid plates for off road vehicles have one of the highest design, performance and finish standards in the world. Asfir offers various skid plates protecting the underbody parts of the vehicle such as front, gear, transfer and fuel tank. The skid plates are made of quality aluminum and are screwed to original holes in the vehicle. Service openings in the skid plates enable servicing the vehicle without dismantling the plates.