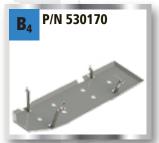

#### **Skid Plates**

Quality skid plates for off road vehicles have one of the highest design, performance and finish standards in the world. Asfir offers various skid plates protecting the underbody parts of the vehicle such as front, gear, transfer and fuel tank. The skid plates are made of quality aluminum and are screwed to original holes in the vehicle. Service openings in the skid plates enable servicing the vehicle without dismantling the plates.