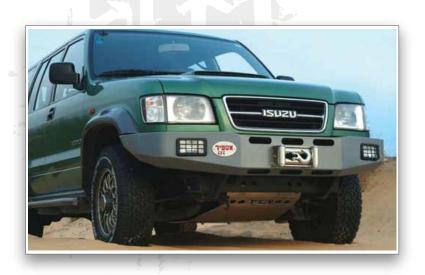

### **ATL Winch Bumper**

The innovative ATL winch bumper is designed and developed to replace the original bumper.

The bumper covers the winch but is not attached to it. It has many openings to ventilate the vehicle and enables easy access to the winch for maintenance.

ATL bumpers are characterized in low weight and in keeping close proximity to the vehicle's original contour lines.