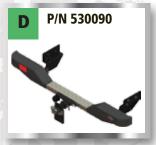

Side protectors / steps

Detachable towing devicePermanent towing device

HDMAX tow bar bumper

Utility rack

### **Rear Towing Device**

A quality towing device mounted to the vehicle's chassis under the original bumper.

**QUALITY 4x4 ACCESSORIES** 

Tel Adashim 19315, **Israel Telephone:** +972-4-6511400

1-599-599-499 Fax: +972-4-6527742