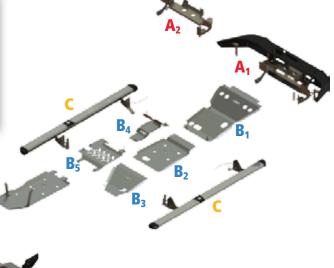

#### **Skid Plates**

Quality skid plates for off road vehicles have one of the highest design, performance and finish standards in the world. Asfir offers various skid plates protecting the underbody parts of the vehicle such as front, gear, transfer and fuel tank. The skid plates are made of quality aluminum and are screwed to original holes in the vehicle. Service openings in the skid plates enable servicing the vehicle without dismantling the plates.