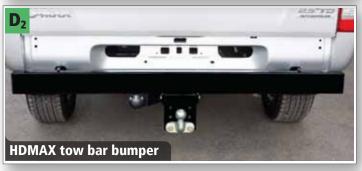

### **Rear Towing Device**

A quality towing device mounted to the vehicle's chassis under the original bumper.

**QUALITY 4x4 ACCESSORIES** 

Tel Adashim 19315, **Israel Telephone:** +972-4-6511400

1-599-599-499 Fax: +972-4-6527742