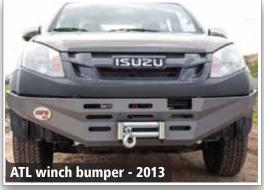

### **ATL Winch Bumper**

The innovative ATL winch bumper is designed and developed to replace the original bumper.

The bumper covers the winch but is not attached to it. It has many openings to ventilate the vehicle and enables easy access to the winch for maintenance.

ATL bumpers are characterized in low weight and in keeping close proximity to the vehicle's original contour lines.