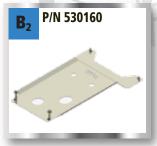

#### **Skid Plates**

Quality skid plates for off road vehicles have one of the highest design, performance and finish standards in the world. Asfir offers various skid plates protecting the underbody parts of the vehicle such as front, gear, transfer and fuel tank. The skid plates are made of quality aluminum and are screwed to original holes in the vehicle. Service openings in the skid plates enable servicing the vehicle without dismantling the plates.