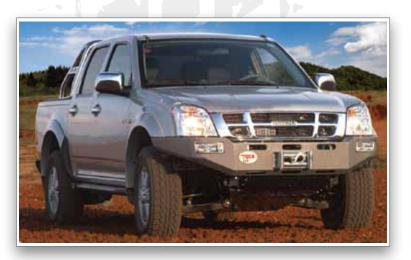

### **ATL Winch Bumper**

The innovative ATL winch bumper is designed and developed to replace the original bumper.

The bumper covers the winch but is not attached to it. It has many openings to ventilate the vehicle and enables easy access to the winch for maintenance.

ATL bumpers are characterized in low weight and in keeping close proximity to the vehicle's original contour lines.