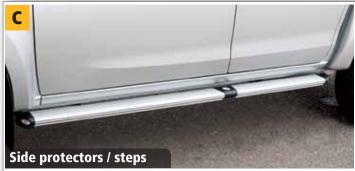

Side protectors / steps

Detachable towing devicePermanent towing device

HDMAX tow bar bumper

Utility rack

Fuel tank skid plate

Side protectors / steps

HDN tow bar bumper

#### **Side Protectors**

Protect the lower side of the vehicle and aid recovery with a jack.

Designed by Asfir's Research & Development team and manufactured using the most up-to-date technology.

The side protectors are made of quality metal and can be combined with aluminum side steps.