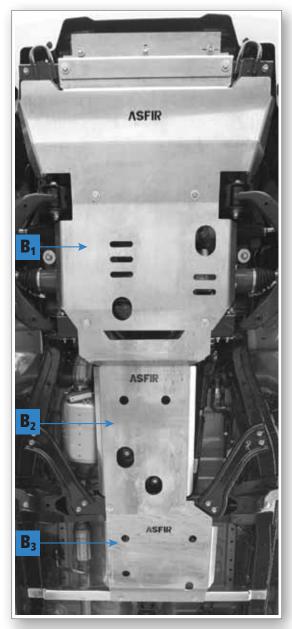

#### **Skid Plates**

Quality skid plates for off road vehicles have one of the highest design, performance and finish standards in the world. Asfir offers various skid plates protecting the underbody parts of the vehicle such as front, gear, transfer and fuel tank. The skid plates are made of quality aluminum and are screwed to original holes in the vehicle. Service openings in the skid plates enable servicing the vehicle without dismantling the plates.