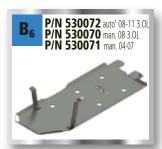

### Isuzu D-max 2004-2011

ATL winch bumper

Hidden winch mount

Front skid plate

Gear skid plate

Transfer skid plate

Fuel filter skid plate

Fuel radiator skid plate

#### **Skid Plates**

Quality skid plates for off road vehicles have one of the highest design, performance and finish standards in the world. Asfir offers various skid plates protecting the underbody parts of the vehicle such as front, gear, transfer and fuel tank. The skid plates are made of quality aluminum and are screwed to original holes in the vehicle. Service openings in the skid plates enable servicing the vehicle without dismantling the plates.