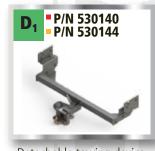

Side protectors / steps

Detachable towing devicePermanent towing device

HDMAX tow bar bumper

Utility rack

### **Rear Towing Device**

A quality towing device mounted to the vehicle's chassis under the original bumper.

**QUALITY 4x4 ACCESSORIES** 

Tel Adashim 19315, **Israel Telephone:** +972-4-6511400

1-599-599-499 Fax: +972-4-6527742