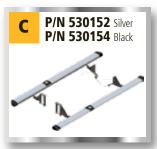

Side protectors / steps

Detachable towing devicePermanent towing device

HDMAX tow bar bumper

Utility rack

#### **Side Protectors**

Protect the lower side of the vehicle and aid recovery with a jack.

Designed by Asfir's Research & Development team and manufactured using the most up-to-date technology.

The side protectors are made of quality metal and can be combined with aluminum side steps.