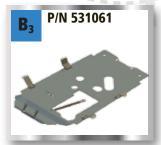

## Isuzu D-max Diesel auto/man TD2.5 2012-2013

ATL winch bumper

Hidden winch mount

Front skid plate

Gear skid plate

Transfer skid plate

Fuel tank skid plate

Spare Wheel Carrier

#### **Skid Plates**

Quality skid plates for off road vehicles have one of the highest design, performance and finish standards in the world. Asfir offers various skid plates protecting the underbody parts of the vehicle such as front, gear, transfer and fuel tank. The skid plates are made of quality aluminum and are screwed to original holes in the vehicle. Service openings in the skid plates enable servicing the vehicle without dismantling the plates.