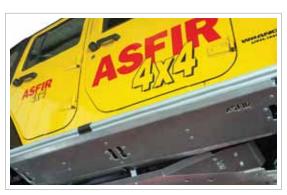

# **ATL Winch Bumper**

The innovative ATL winch bumper is designed and developed to replace the original bumper for concealed winch mounting. The bumper covers the winch but is not attached to it. It has many openings to ventilate the vehicle and enables easy access to the winch for maintenance. ATL bumpers are characterized in low weight and in keeping close proximity to the vehicle's original contour lines.