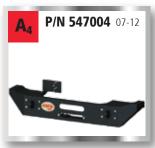

P/N 547020

A2 Front bar for ATL winch bumper winch mount

ATL Stubby winch bumper

Winch mounting plate for original bumper

P/N 547112

Light Holders LR

Steering rod protector for ATL HD winch bumper

Steering rod protector for original bumper

# **ATL Winch Bumper**

The innovative ATL winch bumper is designed and developed to replace the original bumper for concealed winch mounting. The bumper covers the winch but is not attached to it. It has many openings to ventilate the vehicle and enables easy access to the winch for maintenance. ATL bumpers are characterized in low weight and in keeping close proximity to the vehicle's original contour lines.