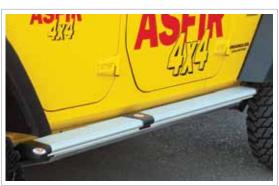

### **Side Protectors**

Protect the lower side of the vehicle and aid recovery with a jack. Designed by Asfir's Research & Development team and manufactured using the most up-to-date technology. The side protectors are made of quality metal combined with aluminum side steps.