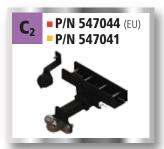

# **Rear Towing Device**

A quality towing device mounted to the vehicle's chassis under the original bumper.