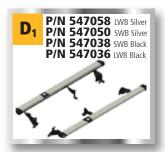

### **Side Protectors**

Protect the lower side of the vehicle and aid recovery with a jack. Designed by Asfir's Research & Development team and manufactured using the most up-to-date technology. The side protectors are made of quality metal combined with aluminum side steps.