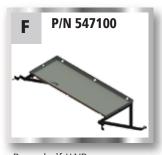

P/N 547020

A2 Front bar for ATL winch bumper winch mount

ATL Stubby winch bumper

Winch mounting plate for original bumper



P/N 547112





Light Holders LR

Steering rod protector for ATL HD winch bumper

Steering rod protector for original bumper

Differential protector









Engine + Transmission (Gear) skid plate

Transfer skid plate

■ Plastic Fuel filter system skid plate Fuel filter system skid plate

Exhaust skid plate Petrol/Gas









Fuel tank skid plate Petrol/Gas

Rear bumper auto

Petrol/Gas auto ■ For Asfir bumper (shown in picture) For Original bumper (also fits Diesel)

Detachable tow bar

Side protector/step







P/N 547122 P/N 547123 LWB

Side protector covers

Spare wheel carrier (only with . 547045+547049) Carrier tires up to 35" E<sub>2</sub> Hi Lift carrier (only with 547099)

Rear shelf LWB

Softop Roof Rack Hardtop Roof Rack



# **Professional Quality Products**

Asfir's variety of products is the perfect solution for accessorizing the off-road vehicle.

# **ATL Winch Bumper**

The innovative ATL winch bumper is designed and developed to replace the original bumper for concealed winch mounting. The bumper covers the winch but is not attached to it. It has many openings to ventilate the vehicle and enables easy access to the winch for maintenance. ATL bumpers are characterized in low weight and in keeping close proximity to the vehicle's original contour lines.

### **Skid Plates**

Qualit