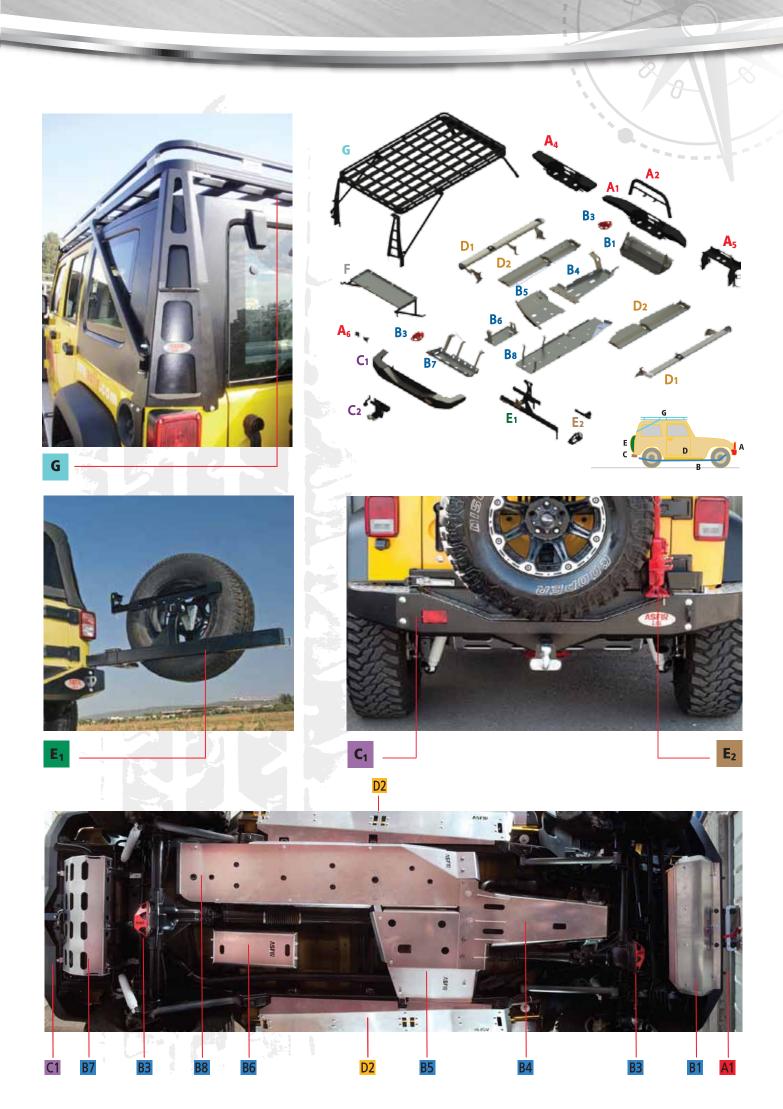

P/N 547020

A2 Front bar for ATL winch bumper winch mount

ATL Stubby winch bumper

Winch mounting plate for original bumper

P/N 547112

Light Holders LR

Steering rod protector for ATL HD winch bumper

Steering rod protector for original bumper

Differential protector

Engine + Transmission (Gear) skid plate

Transfer skid plate

■ Plastic Fuel filter system skid plate Fuel filter system skid plate

Exhaust skid plate Petrol/Gas

Fuel tank skid plate Petrol/Gas

Rear bumper auto

Petrol/Gas auto ■ For Asfir bumper (shown in picture) For Original bumper (also fits Diesel)

Detachable tow bar

Side protector/step

P/N 547122 P/N 547123 LWB

Side protector covers

Spare wheel carrier (only with . 547045+547049) Carrier tires up to 35" E<sub>2</sub> Hi Lift carrier (only with 547099)

Rear shelf LWB

Softop Roof Rack Hardtop Roof Rack

### **Skid Plates**

Quality skid plates for off road vehicles have one of the highest design, performance and finish standards in the world.

Asfir offers a wide variety of skid plates such as front, fuel tank, transfer box, air condition, rear bumper and rear bench.

The skid plates are made of quality aluminum and are screwed to original holes in the vehicle. Service openings in the skid plates enable servicing the vehicle without dismantling the plates.

# **Rear Towing Device**

A quality towing device mounted to the vehicle's chassis under the original bumper.