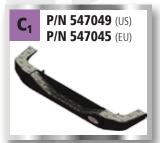

# **ATL Winch Bumper**

The innovative ATL winch bumper is designed and developed to replace the original bumper for concealed winch mounting. The bumper covers the winch but is not attached to it. It has many openings to ventilate the vehicle and enables easy access to the winch for maintenance. ATL bumpers are characterized in low weight and in keeping close proximity to the vehicle's original contour lines.