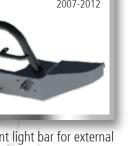

P/N 547020

A2 Front bar for ATL winch bumper winch mount

ATL Stubby winch bumper

Winch mounting plate for original bumper

P/N 547112

Light Holders LR

Steering rod protector for ATL HD winch bumper

Steering rod protector for original bumper

# **ATL Winch Bumper**

The innovative ATL winch bumper is designed and developed to replace the original bumper for concealed winch mounting. The bumper covers the winch but is not attached to it. It has many openings to ventilate the vehicle and enables easy access to the winch for maintenance. ATL bumpers are characterized in low weight and in keeping close proximity to the vehicle's original contour lines.