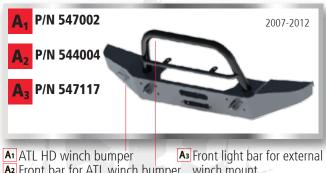

P/N 547020

A2 Front bar for ATL winch bumper winch mount

ATL Stubby winch bumper

Winch mounting plate for original bumper

P/N 547112

Light Holders LR

Steering rod protector for ATL HD winch bumper

Steering rod protector for original bumper

# **ATL Winch Bumper**

The innovative ATL winch bumper is designed and developed to replace the original bumper for concealed winch mounting. The bumper covers the winch but is not attached to it. It has many openings to ventilate the vehicle and enables easy access to the winch for maintenance. ATL bumpers are characterized in low weight and in keeping close proximity to the vehicle's original contour lines.