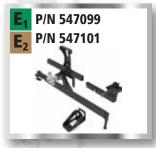

Rear bumper auto

Petrol/Gas auto ■ For Asfir bumper (shown in picture) For Original bumper (also fits Diesel)

Detachable tow bar

Side protector/step

P/N 547122 P/N 547123 LWB

Side protector covers

Spare wheel carrier (only with . 547045+547049) Carrier tires up to 35" E<sub>2</sub> Hi Lift carrier (only with 547099)