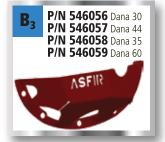

### **Skid Plates**

Quality skid plates for off road vehicles have one of the highest design, performance and finish standards in the world.

Asfir offers a wide variety of skid plates such as front, fuel tank, transfer box, air condition, rear bumper and rear bench.

The skid plates are made of quality aluminum and are screwed to original holes in the vehicle. Service openings in the skid plates enable servicing the vehicle without dismantling the plates.